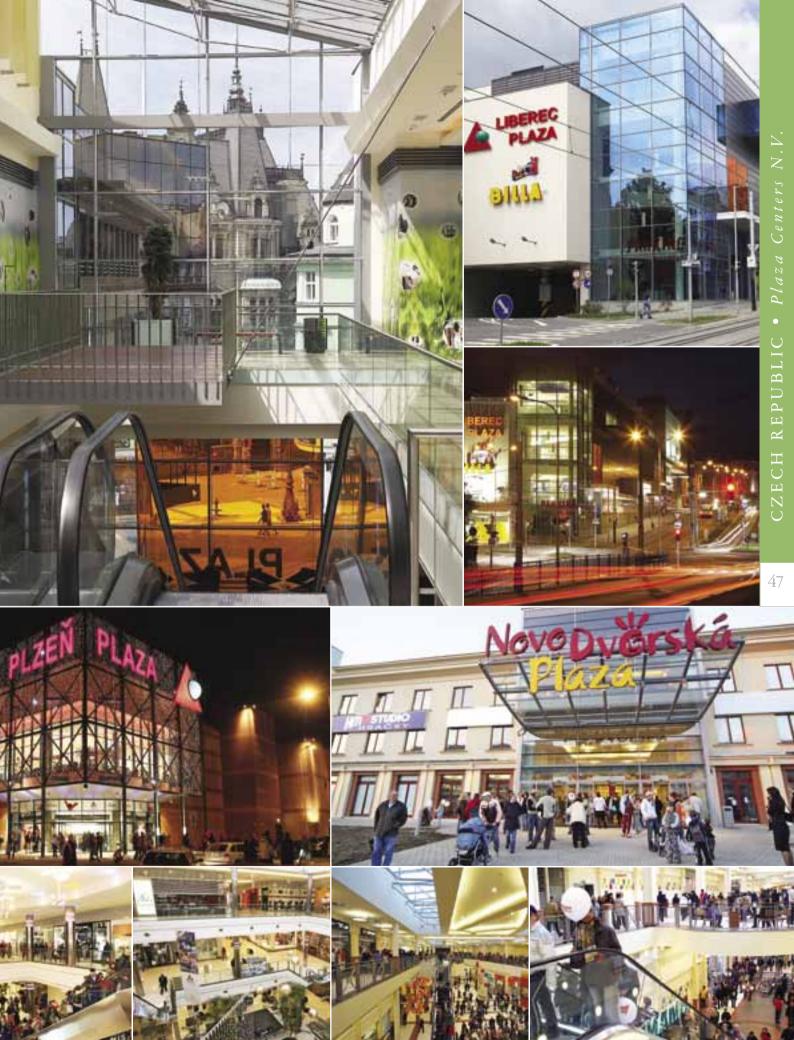

# CZECH REPUBLIC

Shopping centers portfolio

Realized Projects 

| Sign | Name of project   | Area             | City    | Date of opening |
|------|-------------------|------------------|---------|-----------------|
|      | LIBEREC PLAZA     | 17,000 sq. m GLA | Liberec | 2009            |
|      | NOVODVORSKA PLAZA | 26,000 sq. m GLA | Prague  | 2006            |
|      | PLZEN PLAZA       | 20,000 sq. m GLA | Pilzen  | 2007            |

Head office Phone number E-mail

#### PLAZA CENTERS CZECH REPUBLIC

+420 283 000 149 office@plazacenters.cz