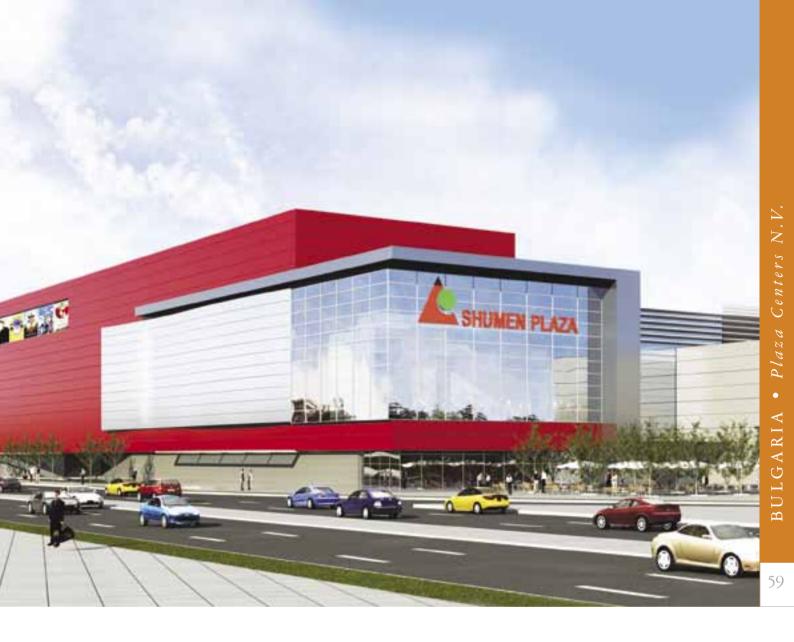

SHUMEN PLAZA

Simeon Veliki Blvrd. Shumen Bulgaria Shopping & Entertainment Center 20,000 sq. m GLA 70

SHUMEN

700

70 shops, offering a wide range of fashion brands, sport, jewellery & accessories, health & beauty, home décor, home equipment and electronic device store, and services, satisfying the refined needs of customers of all ages; supermarket, digital cinema with four screens, entertainment complex with bowling, billiards, video games, car races and children's corner, providing the perfect way to spend leisure time and relax for both youth and adults; food court, restaurants, cafés & bars with spacious terraces and a panoramic view of the city 2011

#### PLAZA BULGARIA

+35 92 951 5754, Fax: +35 92 954 0331 office.bulgaria@plazacenters.com

**SHUMEN PLAZA** is the company's first project in Bulgaria. Ideally situated at the intersection of the two major traffic arteries in Shumen on a 26,000 sq. m site, within a short walking distance of the city center, market, railway and bus stations, and Shumen University. The center shall serve an immediate catchment area of 100,000 people.

Shumen Plaza will be a three-story commercial and entertainment complex with 20,000 sq. m GLA and 700 parking spaces, and will be the first Western-style shopping center in the district.

Shumen is located in a picturesque valley in North-Eastern Bulgaria and is one of the oldest Bulgarian cities, dating more than 3,200 years. The first and second Bulgarian capitals – Pliska (681–893) and Veliki Preslav (893–971) are situated less than 20 km from today's city, where ruins, fortress walls and city gates of the two medieval capitals remain preserved. Today Shumen is a center of culture and education with a theatre, museums, libraries and one of the largest universities in Northern Bulgaria – "Konstantin Preslavsky".