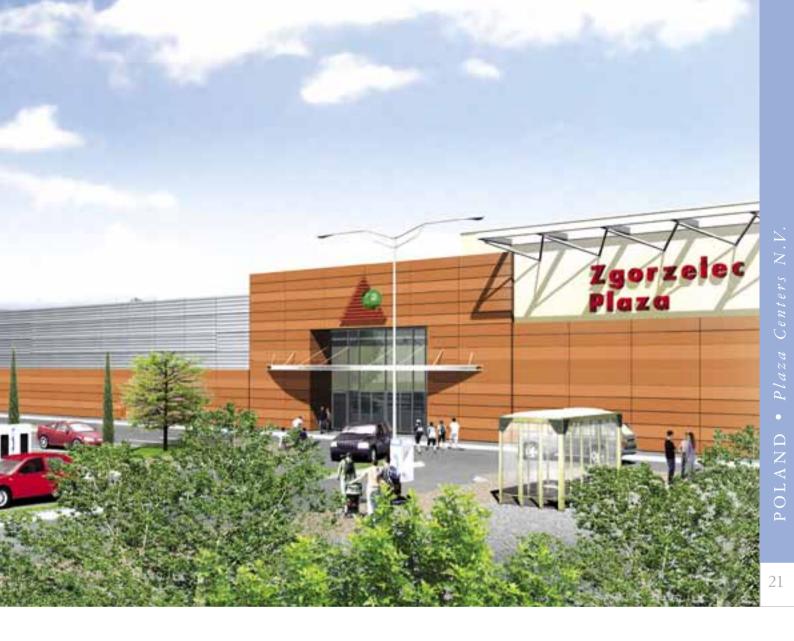

Project under Development

Name of project Address Town Country Type Size Number of shops Number of parking spaces Main anchors Date of opening

Armii Krajowej St. **Zgorzelec** Poland Shopping & Entertainment Center

**ZGORZELEC PLAZA** 

13,000 sq. m GLA
60
450
H&M, KappAhl, DELIMA delicatessen, Douglas
2010

Head office Phone number E-mail

### PLAZA CENTERS POLAND

+48 22 542 8100, Fax: +48 22 542 8101 headoffice@plazacenters.pl

20

**ZGORZELEC PLAZA** is the project of a modern shopping mall, whose size and implemented technical solutions perfectly complement the needs of a fast developing town.

Zgorzelec is a town in South-Western Poland, located on the Lusatian Neisse river, on the Polish-German border adjoining the German town of Goerlitz.

It will be the first true shopping center of such a great scope in Zgorzelec, and will become a popular shopping destination for the German neighbors living within an easy walking distance of the project's location. On an area of 13,000 square meters, customers will find such popular brand names as H&M, Venezia, Douglas, Delima or Rossmann.