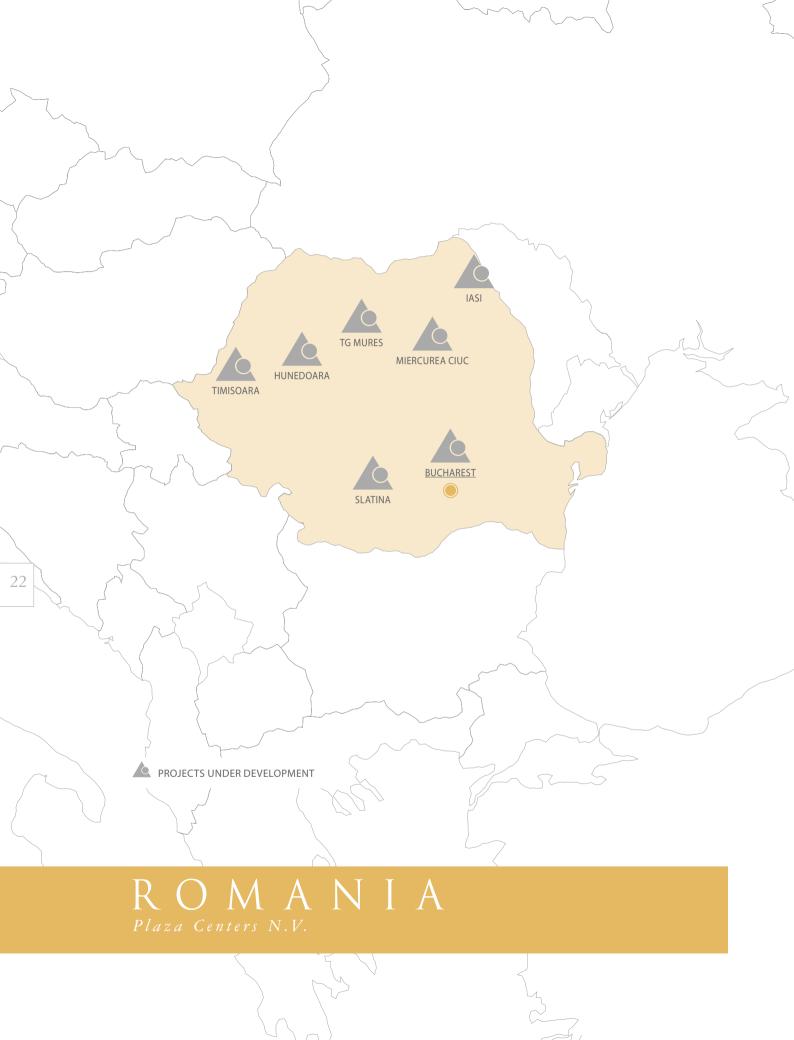

# ROMANIA

Shopping centers portfolio

# Projects under Development

| Sign | Name of project   | Area              | City             | Date of opening |
|------|-------------------|-------------------|------------------|-----------------|
|      | CASA RADIO        | 600,000 sq. m GBA | <u>Bucharest</u> | 2013            |
|      | CSIKI PLAZA       | 14,000 sq. m GLA  | Miercurea Ciuc   | 2010            |
|      | HUNEDOARA PLAZA   | 13,000 sq. m GLA  | Hunedoara        | 2011            |
|      | IASI PLAZA        | 62,000 sq. m GLA  | lasi             | 2012            |
|      | SLATINA PLAZA     | 17,000 sq. m GLA  | Slatina          | 2011            |
|      | TIMISOARA PLAZA   | 43,000 sq. m GLA  | Timisoara        | 2012            |
|      | TARGU MURES PLAZA | 30,000 sq. m GLA  | Targu Mures      | 2012            |
|      |                   |                   |                  |                 |