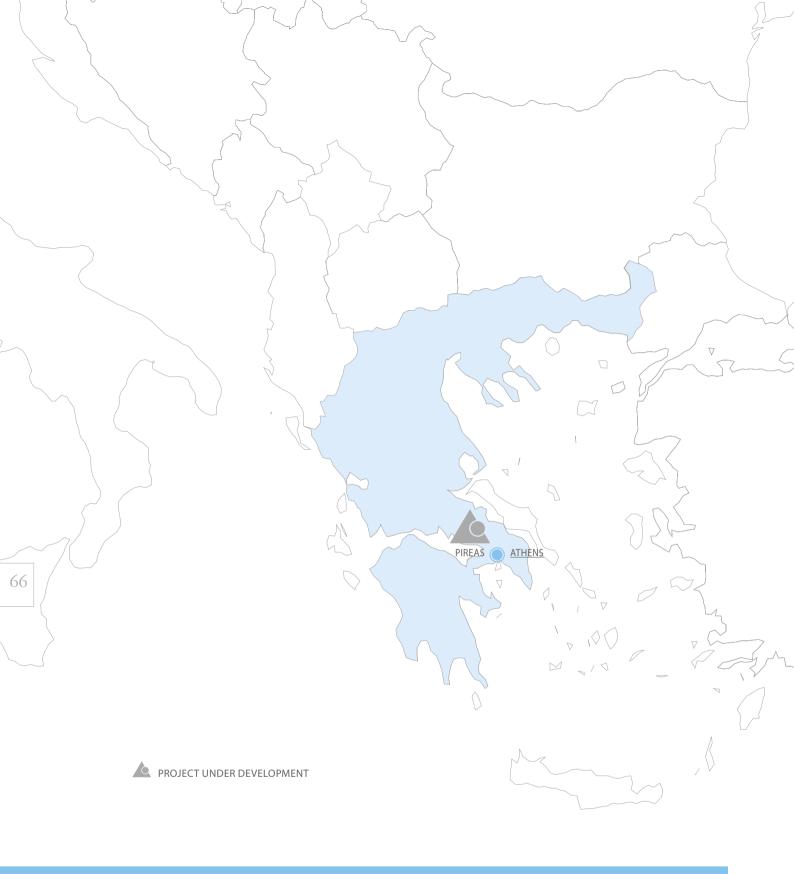

Shopping centers portfolio

Project under Development

| Sign Name o | of projec |
|-------------|-----------|
|-------------|-----------|

**PIREAS PLAZA** 

26,000 sq. m GLA

Area

**City** Piraeus Date of opening

Pireas Plaza

Project under Development

### PIRAEUS ATHENS

| Name of project         |
|-------------------------|
| Address                 |
| Town                    |
| Country                 |
| Туре                    |
| Size                    |
| Number of shops         |
| Number of parking space |
| Main anchors            |
|                         |

PIREAS PLAZA54 Piraeus AvenuePiraeus, AthensGreeceShopping & Entertainment Center26,000 sq. m GLA144es800PIREAS PLAZA will offer its visitors the comfortof fine indoor shopping in a supermarket; leadinginternational and local fashion retailers, house-hold, beauty, multimedia and services; FantasyPark – leisure and entertainment complex withbowling, billiards, video games, car races, children's

#### PLAZA CENTERS GREECE

+30 210 934 4658 pireasplaza@plazacenters.com

corner; food court, restaurants and cafés

**PIREAS PLAZA.** Situated at the intersection of two of Attica's largest arteries: on the one hand Piraeus Avenue, connecting the center of Athens with the port of Piraeus – the largest and most crowded passenger port in Europe, accommodating approximately 20 million passengers per year, on the other hand, Kifissos Avenue – the national highway from the North to the South of Greece, and with the convenience of a railway station close by, Pireas Plaza possesses an exquisitely ideal location of great importance. Its prime geographical position is best described by the meaning of the word "Piraeus" - "the place over the passage".

Piraeus, a city with a rich history dating back to the 26<sup>th</sup> century BC and an integral part of Athens, is a large marine and commercial industrial center, located only 10 km from the metropolitan center.

Pireas Plaza will be a three-storey commercial and entertainment complex with 26,000 sq. m GLA and will be served by four underground parking levels for 800 cars. The temple of the goddess Kiveli is still preserved intact, bordering the shopping center plot, while the spectacular view of the Acropolis shall fascinate the center's visitors.