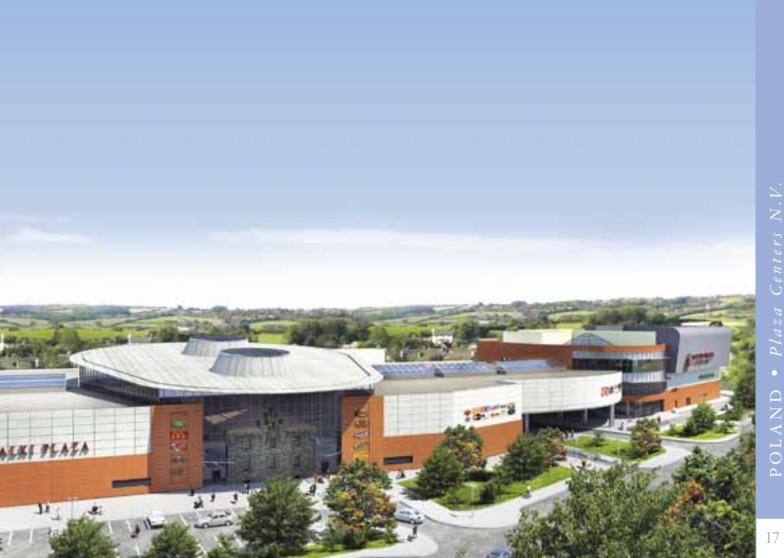

uwalki laza

roject under Development

| marin's                  |                                                                                                                                                                                                                           |
|--------------------------|---------------------------------------------------------------------------------------------------------------------------------------------------------------------------------------------------------------------------|
| Name of project          | SUWAŁKI PLAZA                                                                                                                                                                                                             |
| Address                  | Dwernickiego St.                                                                                                                                                                                                          |
| Town                     | Suwałki                                                                                                                                                                                                                   |
| Country                  | Poland                                                                                                                                                                                                                    |
| Туре                     | Shopping & Entertainment Center                                                                                                                                                                                           |
| Size                     | 20,000 sq. m GLA                                                                                                                                                                                                          |
| Number of shops          | 100                                                                                                                                                                                                                       |
| Number of parking spaces | 500                                                                                                                                                                                                                       |
| Main anchors             | H&M, KappAhl, DELIMA delicatessen, sport shop,<br>a multiplex cinema, Fantasy Park entertainment<br>center with a bowling alley, billiards, computer<br>games, children's playground, an Internet café<br>and discotheque |
| Date of opening          | 2010                                                                                                                                                                                                                      |

### PLAZA CENTERS POLAND

+48 22 542 8100, Fax: +48 22 542 8101 headoffice@plazacenters.pl

SUWAŁKI PLAZA is a state-of-the-art shopping and entertainment center in Suwałki, the capital of one of the most popular tourist regions in the country and the most important centre of commerce in North-Eastern Poland. The city is located about 30 km from the Lithuanian border. Plaza Centers is the first investor to build such a large and top class facility in this remote yet important city.

An area of 20,000 square meters will feature a multiplex cinema, an entertainment center – Fantasy Park, and a wide array of popular shopping and service chain outlets. An historic building, which used to serve as a prison at the turn of the 19th and 20th century, will constitute a part of the modern center. Two other historic buildings will be incorporated into the new construction and highlighted in the atrium, under a glass dome. Part of the elevation of the smaller building will be incorporated into the front elevation of the shopping center.