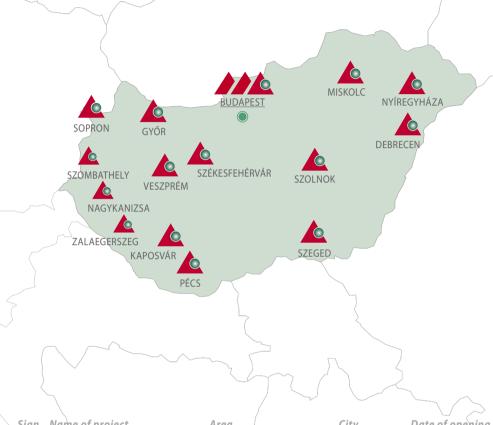

## HUNGARY

Shopping centers portfolio

## Realized Projects

|                 |                                                                                                                                                                                                                             | <i></i>                                                                                                                                                                                                                                                                                                                                                                                                                  |                                                                                                                                                                                                                                                                                                                                                                                                                                                                                                                                                                                                                                       |
|-----------------|-----------------------------------------------------------------------------------------------------------------------------------------------------------------------------------------------------------------------------|--------------------------------------------------------------------------------------------------------------------------------------------------------------------------------------------------------------------------------------------------------------------------------------------------------------------------------------------------------------------------------------------------------------------------|---------------------------------------------------------------------------------------------------------------------------------------------------------------------------------------------------------------------------------------------------------------------------------------------------------------------------------------------------------------------------------------------------------------------------------------------------------------------------------------------------------------------------------------------------------------------------------------------------------------------------------------|
| Name of project | Area                                                                                                                                                                                                                        | City                                                                                                                                                                                                                                                                                                                                                                                                                     | Date of opening                                                                                                                                                                                                                                                                                                                                                                                                                                                                                                                                                                                                                       |
| ALBA PLAZA      | 15,000 sq. m GLA                                                                                                                                                                                                            | Székesfehérvár                                                                                                                                                                                                                                                                                                                                                                                                           | 1999                                                                                                                                                                                                                                                                                                                                                                                                                                                                                                                                                                                                                                  |
| ARENA PLAZA     | 66,000 sq. m GLA                                                                                                                                                                                                            | <b>Budapest</b>                                                                                                                                                                                                                                                                                                                                                                                                          | 2007                                                                                                                                                                                                                                                                                                                                                                                                                                                                                                                                                                                                                                  |
| BALATON PLAZA   | 10,000 sq. m GLA                                                                                                                                                                                                            | Veszprém                                                                                                                                                                                                                                                                                                                                                                                                                 | 2004                                                                                                                                                                                                                                                                                                                                                                                                                                                                                                                                                                                                                                  |
| CSEPEL PLAZA    | 14,000 sq. m GLA                                                                                                                                                                                                            | <b>Budapest</b>                                                                                                                                                                                                                                                                                                                                                                                                          | 1997                                                                                                                                                                                                                                                                                                                                                                                                                                                                                                                                                                                                                                  |
| DEBRECEN PLAZA  | 15,000 sq. m GLA                                                                                                                                                                                                            | Debrecen                                                                                                                                                                                                                                                                                                                                                                                                                 | 1999                                                                                                                                                                                                                                                                                                                                                                                                                                                                                                                                                                                                                                  |
| DUNA PLAZA      | 36,000 sq. m GLA                                                                                                                                                                                                            | <u>Budapest</u>                                                                                                                                                                                                                                                                                                                                                                                                          | 1996                                                                                                                                                                                                                                                                                                                                                                                                                                                                                                                                                                                                                                  |
| GYŐR PLAZA      | 15,000 sq. m GLA                                                                                                                                                                                                            | Győr                                                                                                                                                                                                                                                                                                                                                                                                                     | 1998                                                                                                                                                                                                                                                                                                                                                                                                                                                                                                                                                                                                                                  |
| KANIZSA PLAZA   | 6,000 sq. m GLA                                                                                                                                                                                                             | Nagykanizsa                                                                                                                                                                                                                                                                                                                                                                                                              | 2000                                                                                                                                                                                                                                                                                                                                                                                                                                                                                                                                                                                                                                  |
| KAPOSVÁR PLAZA  | 9,000 sq. m GLA                                                                                                                                                                                                             | Kaposvár                                                                                                                                                                                                                                                                                                                                                                                                                 | 2000                                                                                                                                                                                                                                                                                                                                                                                                                                                                                                                                                                                                                                  |
| MISKOLC PLAZA   | 15,000 sq. m GLA                                                                                                                                                                                                            | Miskolc                                                                                                                                                                                                                                                                                                                                                                                                                  | 2000                                                                                                                                                                                                                                                                                                                                                                                                                                                                                                                                                                                                                                  |
| NYÍR PLAZA      | 14,000 sq. m GLA                                                                                                                                                                                                            | Nyíregyháza                                                                                                                                                                                                                                                                                                                                                                                                              | 2000                                                                                                                                                                                                                                                                                                                                                                                                                                                                                                                                                                                                                                  |
| PÉCS PLAZA      | 16,000 sq. m GLA                                                                                                                                                                                                            | Pécs                                                                                                                                                                                                                                                                                                                                                                                                                     | 1999                                                                                                                                                                                                                                                                                                                                                                                                                                                                                                                                                                                                                                  |
| SAVARIA PLAZA   | 9,000 sq. m GLA                                                                                                                                                                                                             | Szombathely                                                                                                                                                                                                                                                                                                                                                                                                              | 2002                                                                                                                                                                                                                                                                                                                                                                                                                                                                                                                                                                                                                                  |
| SOPRON PLAZA    | 14,000 sq. m GLA                                                                                                                                                                                                            | Sopron                                                                                                                                                                                                                                                                                                                                                                                                                   | 1999                                                                                                                                                                                                                                                                                                                                                                                                                                                                                                                                                                                                                                  |
| SZEGED PLAZA    | 16,000 sq. m GLA                                                                                                                                                                                                            | Szeged                                                                                                                                                                                                                                                                                                                                                                                                                   | 2000                                                                                                                                                                                                                                                                                                                                                                                                                                                                                                                                                                                                                                  |
| SZOLNOK PLAZA   | 7,000 sq. m GLA                                                                                                                                                                                                             | Szolnok                                                                                                                                                                                                                                                                                                                                                                                                                  | 2001                                                                                                                                                                                                                                                                                                                                                                                                                                                                                                                                                                                                                                  |
| ZALA PLAZA      | 8,000 sq. m GLA                                                                                                                                                                                                             | Zalaegerszeg                                                                                                                                                                                                                                                                                                                                                                                                             | 2002                                                                                                                                                                                                                                                                                                                                                                                                                                                                                                                                                                                                                                  |
|                 | ARENA PLAZA<br>BALATON PLAZA<br>CSEPEL PLAZA<br>DEBRECEN PLAZA<br>DUNA PLAZA<br>GYŐR PLAZA<br>KANIZSA PLAZA<br>KAPOSVÁR PLAZA<br>MISKOLC PLAZA<br>NYÍR PLAZA<br>PÉCS PLAZA<br>SAVARIA PLAZA<br>SOPRON PLAZA<br>SZEGED PLAZA | ALBA PLAZA15,000 sq. m GLAARENA PLAZA66,000 sq. m GLABALATON PLAZA10,000 sq. m GLACSEPEL PLAZA14,000 sq. m GLADEBRECEN PLAZA15,000 sq. m GLADUNA PLAZA36,000 sq. m GLAGYŐR PLAZA15,000 sq. m GLAGYŐR PLAZA15,000 sq. m GLAMISKOLC PLAZA9,000 sq. m GLANYÍR PLAZA15,000 sq. m GLAPÉCS PLAZA15,000 sq. m GLAPÉCS PLAZA16,000 sq. m GLASOPRON PLAZA14,000 sq. m GLASZEGED PLAZA16,000 sq. m GLASZOLNOK PLAZA7,000 sq. m GLA | ALBA PLAZA15,000 sq. m GLASzékesfehérvárARENA PLAZA66,000 sq. m GLABudapestBALATON PLAZA10,000 sq. m GLAVeszprémCSEPEL PLAZA14,000 sq. m GLABudapestDEBRECEN PLAZA15,000 sq. m GLADebrecenDUNA PLAZA36,000 sq. m GLABudapestGYŐR PLAZA15,000 sq. m GLABudapestGYŐR PLAZA15,000 sq. m GLABudapestGYŐR PLAZA15,000 sq. m GLABudapestGYŐR PLAZA15,000 sq. m GLAMagykanizsaKAPOSVÁR PLAZA9,000 sq. m GLANagykanizsaKAPOSVÁR PLAZA15,000 sq. m GLAMiskolcNYÍR PLAZA16,000 sq. m GLANyíregyházaPÉCS PLAZA16,000 sq. m GLASzombathelySOPRON PLAZA14,000 sq. m GLASopronSZEGED PLAZA16,000 sq. m GLASzegedSZOLNOK PLAZA7,000 sq. m GLASzolnok |

# HUNGARY Realized Projects

| Sign | Name of project | Area             | City            | Date of openin | g Sold to  |
|------|-----------------|------------------|-----------------|----------------|------------|
|      | ALBA PLAZA      | 15,000 sq. m GLA | Székesfehérva   | ár 1999        | Klepierre  |
|      | ARENA PLAZA     | 66,000 sq. m GLA | <u>Budapest</u> | 2007           | aAIM       |
|      | BALATON PLAZA   | 10,000 sq. m GLA | Veszprém        | 2004 [         | Dawnay Day |
|      | CSEPEL PLAZA    | 14,000 sq. m GLA | <u>Budapest</u> | 1997           | Klepierre  |
|      | DEBRECEN PLAZA  | 15,000 sq. m GLA | Debrecen        | 1999           | Klepierre  |
|      | DUNA PLAZA      | 36,000 sq. m GLA | <u>Budapest</u> | 1996           | Klepierre  |
|      | GYŐR PLAZA      | 15,000 sq. m GLA | Győr            | 1998           | Klepierre  |
|      | KANIZSA PLAZA   | 6,000 sq. m GLA  | Nagykanizsa     | 2000           | Klepierre  |
|      | KAPOSVÁR PLAZA  | 9,000 sq. m GLA  | Kaposvár        | 2000           | Klepierre  |
|      | MISKOLC PLAZA   | 15,000 sq. m GLA | Miskolc         | 2000           | Klepierre  |
|      | NYÍR PLAZA      | 14,000 sq. m GLA | Nyíregyháza     | 2000           | Klepierre  |
|      | PÉCS PLAZA      | 16,000 sq. m GLA | Pécs            | 1999 E         | Dawnay Day |
|      | SAVARIA PLAZA   | 9,000 sq. m GLA  | Szombathely     | 2002 [         | Dawnay Day |
|      | SOPRON PLAZA    | 14,000 sq. m GLA | Sopron          | 1999 E         | Dawnay Day |
|      | SZEGED PLAZA    | 16,000 sq. m GLA | Szeged          | 2000           | Klepierre  |
|      | SZOLNOK PLAZA   | 7,000 sq. m GLA  | Szolnok         | 2001           | Klepierre  |
|      | ZALA PLAZA      | 8,000 sq. m GLA  | Zalaegerszeg    | 2002           | Klepierre  |
|      |                 |                  |                 |                |            |