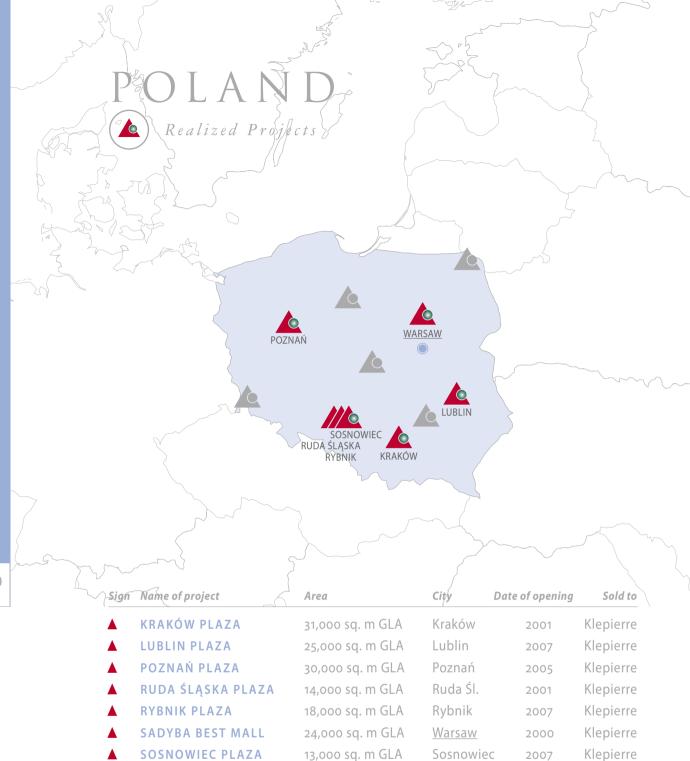

Since 19 October 2007, shares in Plaza Centers N.V. are also traded in the main list on the Warsaw Stock Exchange under the ticker "PLZ".

Shopping centers portfolio

(A) Realized Projects

| Sign | Name of project   | Area             | City        | Date of opening |
|------|-------------------|------------------|-------------|-----------------|
|      | KRAKÓW PLAZA      | 31,000 sq. m GLA | Kraków      | 2001            |
|      | LUBLIN PLAZA      | 25,000 sq. m GLA | Lublin      | 2007            |
|      | POZNAŃ PLAZA      | 30,000 sq. m GLA | Poznań      | 2005            |
|      | RUDA ŚLĄSKA PLAZA | 14,000 sq. m GLA | Ruda Śląska | 2001            |
|      | RYBNIK PLAZA      | 18,000 sq. m GLA | Rybnik      | 2007            |
|      | SADYBA BEST MALL  | 24,000 sq. m GLA | Warsaw      | 2000            |
|      | SOSNOWIEC PLAZA   | 13,000 sq. m GLA | Sosnowiec   | 2007            |