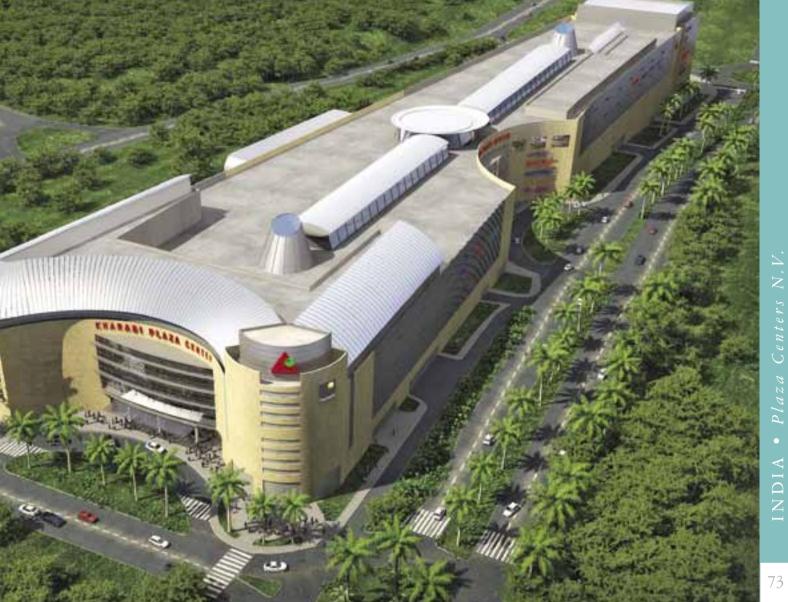

Kharadi Plaza Rroject under Development NEW DELHI PUNE Name of project **KHARADI PLAZA** Address Town Pune Country India Туре Size 205,000 sq. m GBA Number of shops

Magarpatta Nagar Road **Pune** India Shopping & Entertainment Center, office 205,000 sq. m GBA 177 1,800 Office, shopping center – lower ground to 2<sup>nd</sup> level 2012

#### PLAZA CENTERS INDIA

+91 990 298 8227 shashankp@plazacenters.in

72

KHARADI PLAZA set in the heart of Pune's upcoming Kharadi area in Eastern Pune. Kharadi Plaza is a world-class architectural landmark and, more importantly, a retail, entertainment and recreation benchmark in the neighborhood. Strategically located in the prestigious Eastern corridor of Pune, Kharadi Plaza encompasses on office complex in addition to the shopping center, which includes a multiplex cinema and food court. The mall also has features 1,800 parking spaces. With easy access through different entries into the Plaza, visitors will be ushered via travellators, escalators and elevators from street level to linked retail and entertainment spaces within the shopping mall.