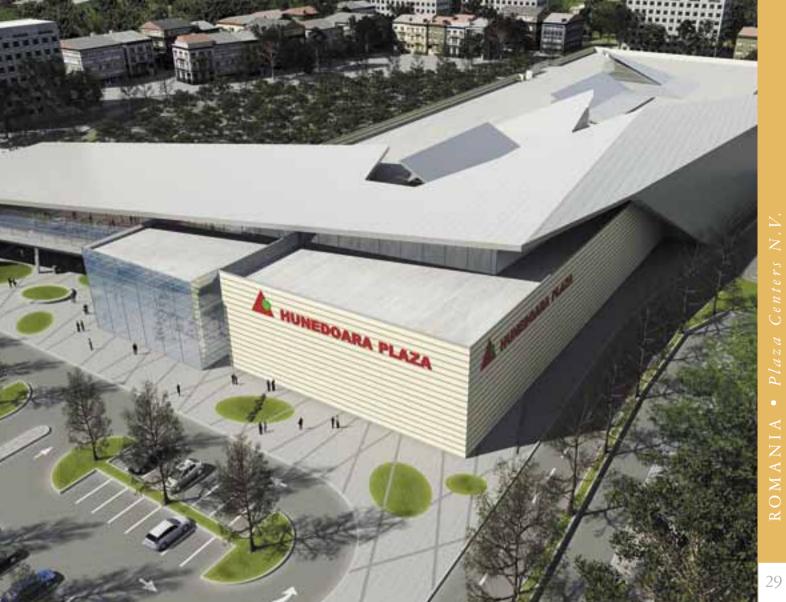

lunedoara Plaza 

Project under Development

2011

HUNEDOARA PLAZA

Name of project Address Town Country Туре Size Number of shops Number of parking spaces Main anchors

7 Traian Blvd. Hunedoara Romania **Shopping Center** 13,000 sq.m 61 650 Supermarket, home equipment and electronic device store, fashion stores, food court, entertainment center

### PLAZA CENTERS ROMANIA

HUNEDOARA PLAZA is located on Traian Boulevard, which is the main boulevard traversing the city. It is located in the vicinity of a residential area and very close to the city center.

The city of Hunedoara features the most important Gothic-style secular building in Transylvania: Hunyadi Castle, which is closely connected with the Hunyadi family. Its impressive size and architectural beauty set it among the most precious monuments of medieval art.

Hunedoara also had, for a time, the largest steel-producing factory in Romania and even in the Balkans.

Hunedoara Plaza: 13,000 sq. m - one level, includes 61 stores with anchors such as : supermarket, entertainment, home equipment and electronic device store, fashion stores and food court. It also features 650 parking spaces and an abundant green area. It offers a variety for the entire family.