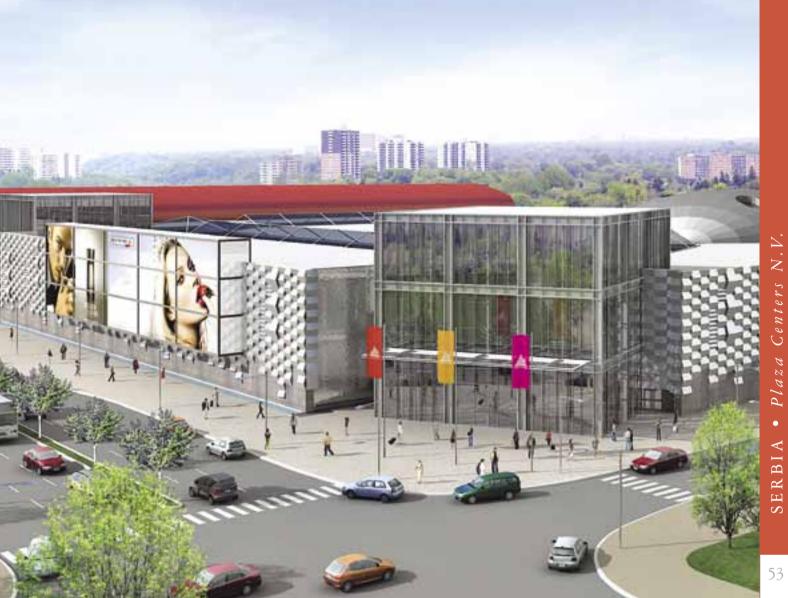

#### **KRAGUJEVAC PLAZA**

Kralijce Marija Blvd. Kragujevac Serbia Shopping and Entertainment Center 24,500 sq. m GLA 130 650 Fashion stores, food court, Fantasy Park with bowling, billiards and playground 2011

#### **PLAZA CENTERS SERBIA**

+381 11 264 7044, Fax: +381 11 264 7068 office@plazacenters.rs

KRAGUJEVAC PLAZA is destined to become a new way of life for both inhabitants of Kragujevac and the majority of the population within the surrounding area. The mall will offer 24,500 sq. m of lettable area with 100 fashion stores to cater for each individual's needs and preferences. Also offering a variety of services such as banks and pharmacies, shopping is now a convenient pleasure. Quality family time will have a new meaning as the mall contains an entertainment center – Fantasy Park – with bowling, billiards and playgrounds, and dinner has never been so easy – just pay a visit to the food court or relax in one of our aromatic coffee shops. 800 meters from the regional road connecting Kragujevac with the Belgrade – Nis highway and only 1.7 km from the city center.