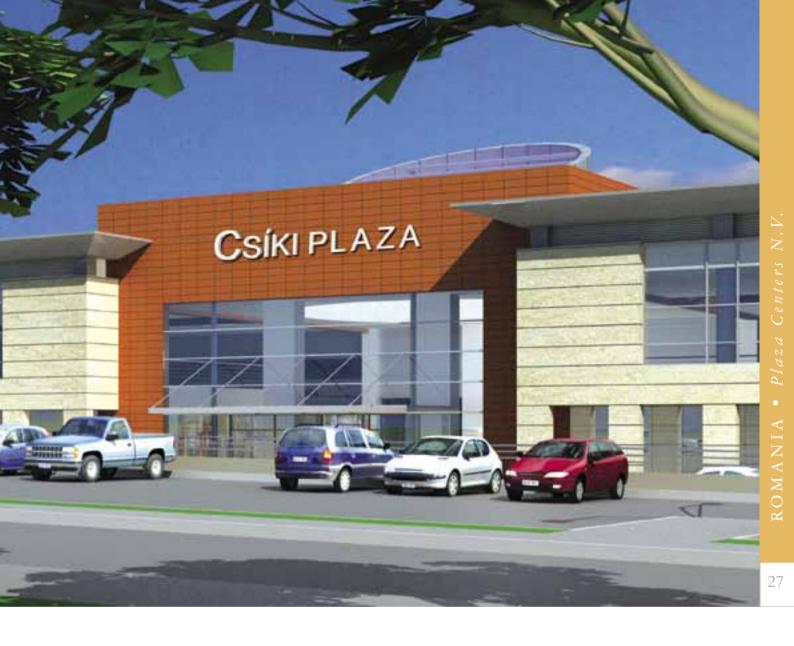

Esíki Plaza

) Project under Development

BUCHAREST

**CSIKI PLAZA** 

Name of project Address Town Country Type Size Number of shops Number of parking spaces Main anchors

26 Iancu de Hunedoara St. **Miercurea Ciuc** 

Romania Shopping & Entertainment Center 14,000 sg. m GLA 60 600 Supermarket, home equipment and electronic device store, entertainment area, fashion anchors and food court 2010

Date of opening

Head office Phone number E-mail

### PLAZA CENTERS ROMANIA

**CSIKI PLAZA** is located in the Eastern part of Miercurea Ciuc city on lancu de Hunedoara Street, around 500 m from the city center.

Miercurea Ciuc is the capital City of Harghita County. The city is located in a picturesque area within the mountains, in the vicinity of some very beautiful touristic sites. Around Miercurea Ciuc city there are many tourist accommodations that are a point of attraction for people from all over the country.

Csiki Plaza will become the most attractive and unique shopping center in the county. It will include excellent shopping facilities – 14,000 sq. m, 600 parking spaces and 60 stores on one level complemented by high quality entertainment, restaurants and coffee shops. It will offer a pleasant and exciting environment for all visitors.