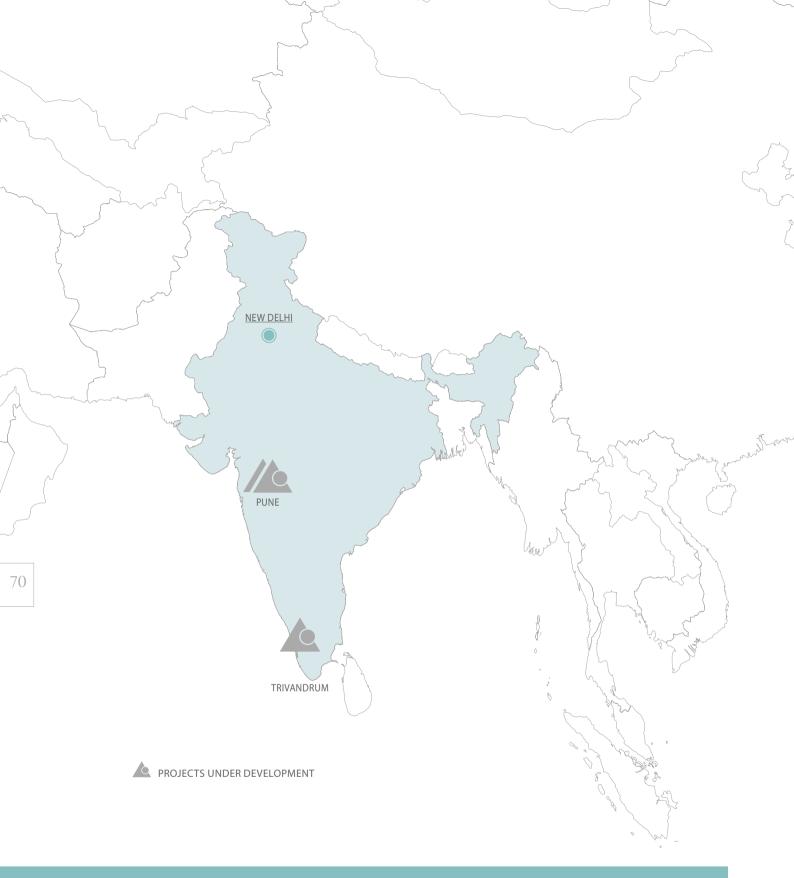

# INDIA

Shopping centers portfolio

## Projects under Development

| Sign | Name of project     | Area              | City       | Date of opening |
|------|---------------------|-------------------|------------|-----------------|
|      | KHARADI PLAZA       | 205,000 sq. m GBA | Pune       | 2012            |
|      | KOREGAON PARK PLAZA | 111,000 sq. m GBA | Pune       | 2011            |
|      | TRIVANDRUM PLAZA    | 195,000 sq. m GBA | Trivandrum | 2012            |