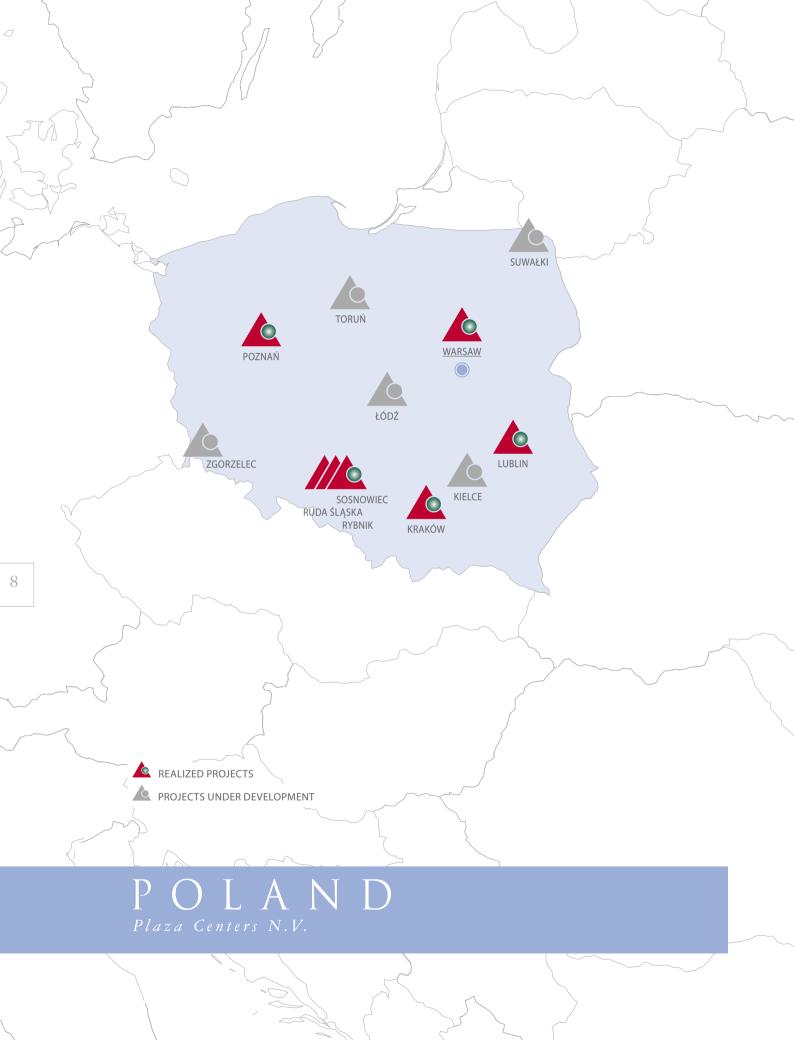

Since 19 October 2007, shares in Plaza Centers N.V. are also traded in the main list on the Warsaw Stock Exchange under the ticker "PLZ".

Shopping centers portfolio

(A) Realized Projects

| Sign | Name of project   | Area             | City        | Date of opening |
|------|-------------------|------------------|-------------|-----------------|
|      | KRAKÓW PLAZA      | 31,000 sq. m GLA | Kraków      | 2001            |
|      | LUBLIN PLAZA      | 25,000 sq. m GLA | Lublin      | 2007            |
|      | POZNAŃ PLAZA      | 30,000 sq. m GLA | Poznań      | 2005            |
|      | RUDA ŚLĄSKA PLAZA | 14,000 sq. m GLA | Ruda Śląska | 2001            |
|      | RYBNIK PLAZA      | 18,000 sq. m GLA | Rybnik      | 2007            |
|      | SADYBA BEST MALL  | 24,000 sq. m GLA | Warsaw      | 2000            |
|      | SOSNOWIEC PLAZA   | 13,000 sq. m GLA | Sosnowiec   | 2007            |

# Projects under Development

| Sign | Name of project | Area             | City      | Date of opening |
|------|-----------------|------------------|-----------|-----------------|
|      | KIELCE PLAZA    | 33,000 sq. m GLA | Kielce    | 2012            |
|      | ŁÓDŹ PLAZA      | 45,000 sq. m GLA | Łódź      | 2012            |
|      | SUWAŁKI PLAZA   | 20,000 sq. m GLA | Suwałki   | 2010            |
|      | TORUŃ PLAZA     | 40,000 sq. m GLA | Toruń     | 2011            |
|      | ZGORZELEC PLAZA | 13,000 sq. m GLA | Zgorzelec | 2010            |