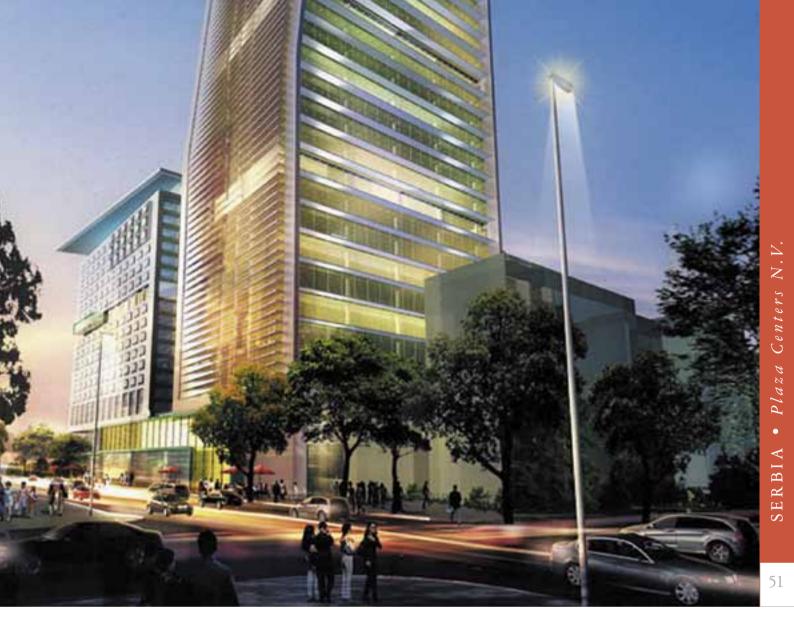

# BELGRADE Name of project **BELGRADE PLAZA**

Address Town Country Туре Size Number of parking spaces Date of opening

90-92 Knez Milosa St. **Belgrade** Serbia Mixed use – hotel, office and shopping mall 70,000 sq. m GBA 650 2013

#### **PLAZA CENTERS SERBIA**

+381 11 264 7044, Fax: +381 11 264 7068 office@plazacenters.rs

**BELGRADE PLAZA** will be located on the prominent site of the former Federal Ministry of Intenal Affairs, situated on the main street which runs through the center of Belgrade. The area is home to foreign embassies, the Serbian Government and the Ministry of Finance. Belgrade's Chamber of Commerce and largest public hospital are also located nearby, as well as the city fair and future railway station.

Belgrade Plaza will be developed into an office space together with a hotel and retail gallery. The development will comprise a total of 70,000 sq. m of built area, as well as 650 car parking spaces.

Project under Development 6