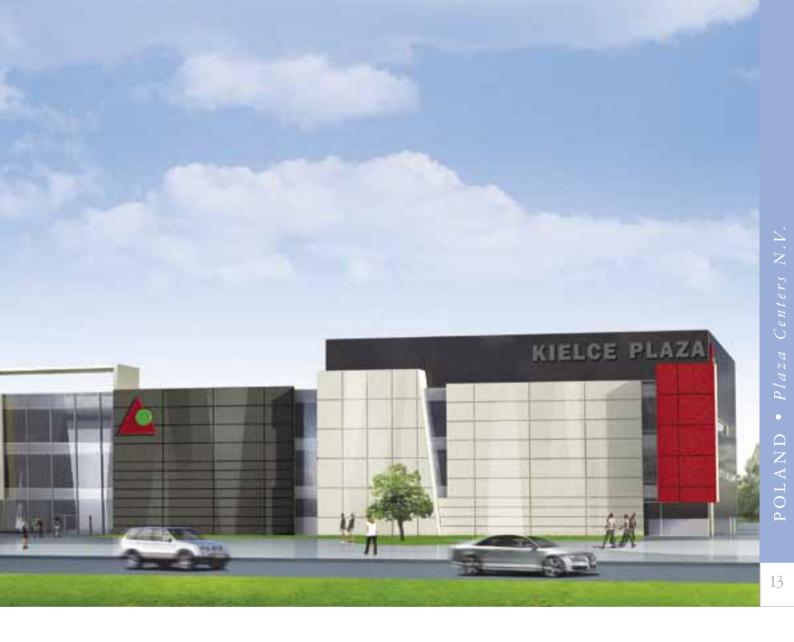

£

Kielce, Plaza

soject under Development

| And a                    |                                                       |
|--------------------------|-------------------------------------------------------|
| Name of project          | KIELCE PLAZA                                          |
| Address                  | Zagnańska St.                                         |
| Town                     | Kielce                                                |
| Country                  | Poland                                                |
| Туре                     | Shopping & Entertainment Center                       |
| Size                     | 33,000 sq. m GLA                                      |
| Number of shops          | 140                                                   |
| Number of parking spaces | 1,100                                                 |
| Main anchors             | DELIMA Delicatessen, Cinema City multiplex,           |
|                          | Douglas, sport shop, Rossmann, Fantasy Park           |
|                          | entertainment center with a bowling alley, billiards, |
|                          | computer games, children's playground,                |
|                          | an Internet café and discotheque                      |

# 12

**KIELCE PLAZA** will be the largest and the most modern shopping and entertainment facility in the area of Kielce – the capital and business center of Świętokrzyskie Voivodship, with over one million two hundred thousand inhabitants. The city is located in the middle of the Świętokrzyskie Mountains (Holy Cross Mountains), at the banks of the Silnica river, in the Northern part of the historical Polish province of Małopolska. Once an important centre of limestone mining, Kielce is now a centre of trade and commerce.

Kielce Plaza, similarly to all the presently realized Plaza Center investments, is a multifunctional facility. On an area of 33,000 square meters customers will find a Cinema City multiplex, a bowling alley with several lanes, pool rooms, video games room, cafés, restaurants, a grocery shop, a wide array of shops with Polish and international clothing brands, and numerous service outlets.