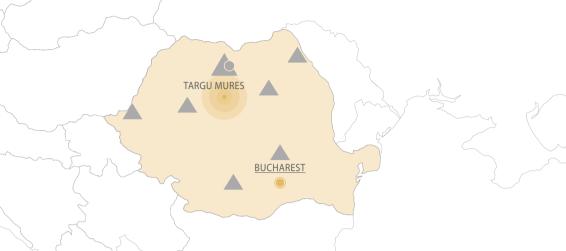

# ROMANIA

Shopping centers portfolio

# Projects under Development

| Sign | Name of project   | Area              | City             | Date of opening |
|------|-------------------|-------------------|------------------|-----------------|
|      | CASA RADIO        | 600,000 sq. m GBA | <u>Bucharest</u> | 2013            |
|      | CSIKI PLAZA       | 14,000 sq. m GLA  | Miercurea Ciuc   | 2010            |
|      | HUNEDOARA PLAZA   | 13,000 sq. m GLA  | Hunedoara        | 2011            |
|      | IASI PLAZA        | 62,000 sq. m GLA  | lasi             | 2012            |
|      | SLATINA PLAZA     | 17,000 sq. m GLA  | Slatina          | 2011            |
|      | TIMISOARA PLAZA   | 43,000 sq. m GLA  | Timisoara        | 2012            |
|      | TARGU MURES PLAZA | 30,000 sq. m GLA  | Targu Mures      | 2012            |
|      |                   |                   |                  |                 |

Project under Development

arqu

6

Mures Plaza

Name of project Address Town Country Type Size

Number of shops Number of parking spaces Main anchors TARGU MURES PLAZA

64-68 Gheorghe Doja St. **Targu Mures** Romania Offices, Shopping & Entertainment Center Shopping Center: 30,000 sq. m GLA Offices: 2,000 sq. m 110 1,400 Supermarket, home equipment and electronic device store, fashion stores, food court, cinema and Fantasy Park 2012

#### PLAZA CENTERS ROMANIA

TARGU MURES PLAZA is located in the Western part of the city, on Gheorghe Doja Street – the main boulevard crossing the city – close to the city center. This part of the city is the main route between Bucharest and several other important cities. Targu Mures city is situated in the heart of Transylvania in picturesque surroundings. The river Mures flows through the city and its surrounding hills are covered in ash and oak forests. It is the cultural and industrial centre of the region.

Targu Mures Plaza will include a 2,000 sq. m office space and a shopping center comprising 30,000 sq. m on three levels with supermarket, home equipment and electronic device store, cinema, food court, fashion stores and Fantasy Park, as well as 1,400 parking spaces.