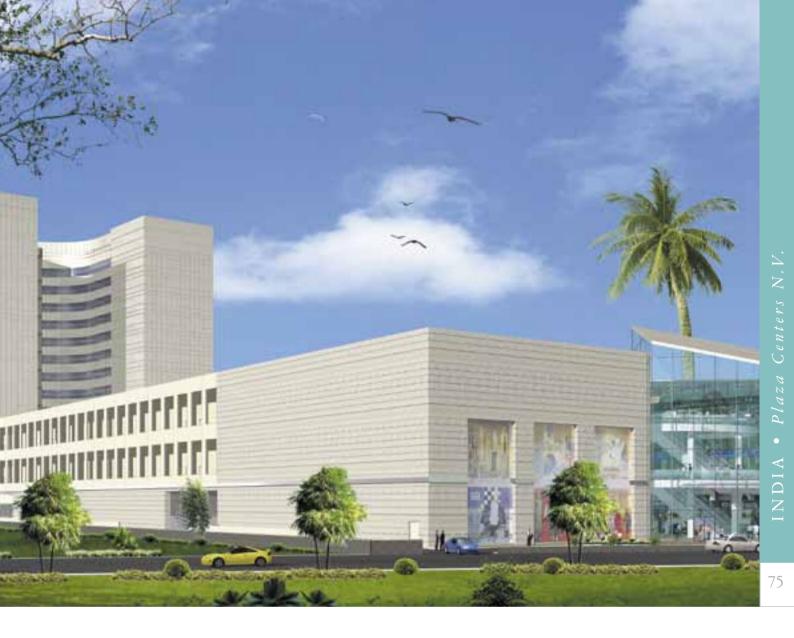

Name of project Address Town Country Type Size Number of shops Number of parking spaces Main anchors

KOREGAON PARK PLAZA North Main Road Pune India Shopping & Entertainment, office 111,000 sq. m GBA 125 1,100 100 stores of well-known brands in Shopping&Entertainment Center – three floors; office building – eight floors; lower ground to 2<sup>nd</sup> floor

#### PLAZA CENTERS INDIA

2011

+91 990 298 8227 shashankp@plazacenters.in

làza

**KOREGAON PARK PLAZA.** Located in Pune's upmarket Koregaon Park on the North Main Road, Koregaon Park Plaza promises to be an unparalleled retail destination very close to the city's central business district.

The shopping center will comprise commercial shops, food court, hypermarket area, a six-screen cinema and entertainment zone (Fantasy Park).

The mall features a vast leisure and public areas, huge 24 m atriums, provision of adequate natural light from massive skylights, escalator access to all the mall floors, including parking basements, significant allocation of parking spaces on three basement floors, and a unique and breathtaking interior design and layout.