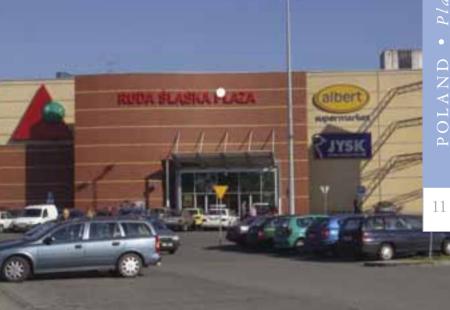

Since 19 October 2007, shares in Plaza Centers N.V. are also traded in the main list on the Warsaw Stock Exchange under the ticker "PLZ".

Shopping centers portfolio

(A) Realized Projects

| Sign | Name of project   | Area             | City        | Date of opening |
|------|-------------------|------------------|-------------|-----------------|
|      | KRAKÓW PLAZA      | 31,000 sq. m GLA | Kraków      | 2001            |
|      | LUBLIN PLAZA      | 25,000 sq. m GLA | Lublin      | 2007            |
|      | POZNAŃ PLAZA      | 30,000 sq. m GLA | Poznań      | 2005            |
|      | RUDA ŚLĄSKA PLAZA | 14,000 sq. m GLA | Ruda Śląska | 2001            |
|      | RYBNIK PLAZA      | 18,000 sq. m GLA | Rybnik      | 2007            |
|      | SADYBA BEST MALL  | 24,000 sq. m GLA | Warsaw      | 2000            |
|      | SOSNOWIEC PLAZA   | 13,000 sq. m GLA | Sosnowiec   | 2007            |