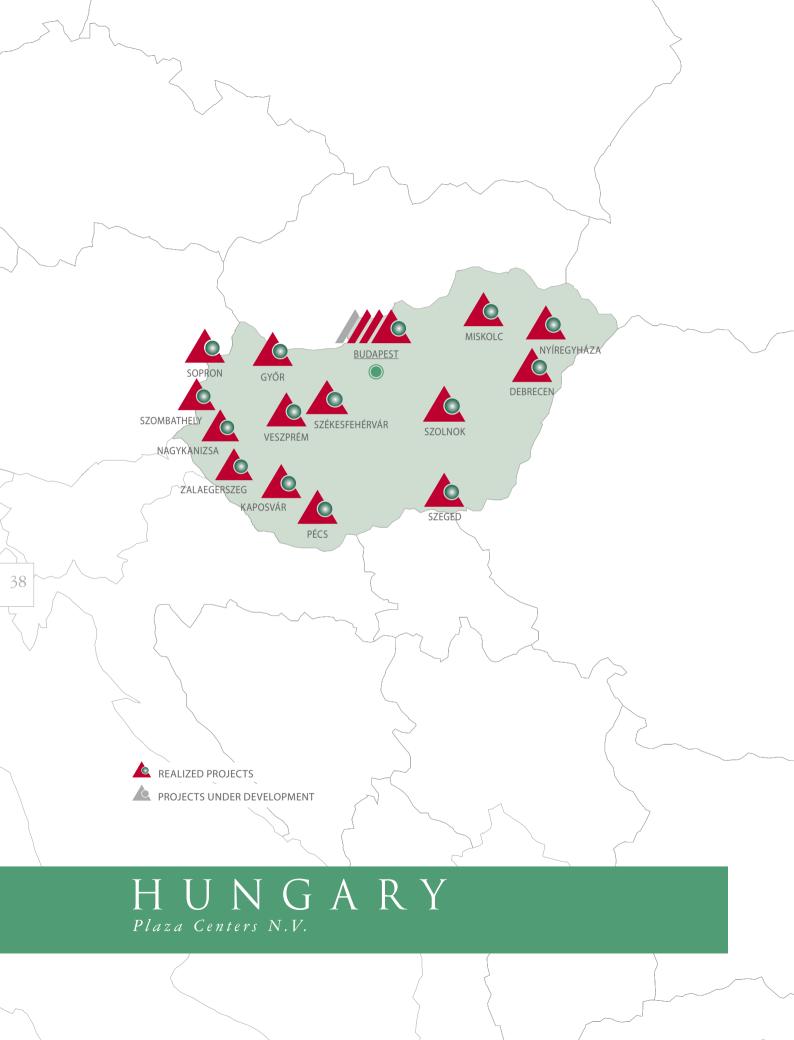

## HUNGARY

Shopping centers portfolio

## Realized Projects

|                 |                                                                                                                                                                                                                             | <i></i>                                                                                                                                                                                                                                                                                                                                                                                                                  |                                                                                                                                                                                                                                                                                                                                                                                                                                                                                                                                                                                                                                       |
|-----------------|-----------------------------------------------------------------------------------------------------------------------------------------------------------------------------------------------------------------------------|--------------------------------------------------------------------------------------------------------------------------------------------------------------------------------------------------------------------------------------------------------------------------------------------------------------------------------------------------------------------------------------------------------------------------|---------------------------------------------------------------------------------------------------------------------------------------------------------------------------------------------------------------------------------------------------------------------------------------------------------------------------------------------------------------------------------------------------------------------------------------------------------------------------------------------------------------------------------------------------------------------------------------------------------------------------------------|
| Name of project | Area                                                                                                                                                                                                                        | City                                                                                                                                                                                                                                                                                                                                                                                                                     | Date of opening                                                                                                                                                                                                                                                                                                                                                                                                                                                                                                                                                                                                                       |
| ALBA PLAZA      | 15,000 sq. m GLA                                                                                                                                                                                                            | Székesfehérvár                                                                                                                                                                                                                                                                                                                                                                                                           | 1999                                                                                                                                                                                                                                                                                                                                                                                                                                                                                                                                                                                                                                  |
| ARENA PLAZA     | 66,000 sq. m GLA                                                                                                                                                                                                            | <b>Budapest</b>                                                                                                                                                                                                                                                                                                                                                                                                          | 2007                                                                                                                                                                                                                                                                                                                                                                                                                                                                                                                                                                                                                                  |
| BALATON PLAZA   | 10,000 sq. m GLA                                                                                                                                                                                                            | Veszprém                                                                                                                                                                                                                                                                                                                                                                                                                 | 2004                                                                                                                                                                                                                                                                                                                                                                                                                                                                                                                                                                                                                                  |
| CSEPEL PLAZA    | 14,000 sq. m GLA                                                                                                                                                                                                            | <b>Budapest</b>                                                                                                                                                                                                                                                                                                                                                                                                          | 1997                                                                                                                                                                                                                                                                                                                                                                                                                                                                                                                                                                                                                                  |
| DEBRECEN PLAZA  | 15,000 sq. m GLA                                                                                                                                                                                                            | Debrecen                                                                                                                                                                                                                                                                                                                                                                                                                 | 1999                                                                                                                                                                                                                                                                                                                                                                                                                                                                                                                                                                                                                                  |
| DUNA PLAZA      | 36,000 sq. m GLA                                                                                                                                                                                                            | <u>Budapest</u>                                                                                                                                                                                                                                                                                                                                                                                                          | 1996                                                                                                                                                                                                                                                                                                                                                                                                                                                                                                                                                                                                                                  |
| GYŐR PLAZA      | 15,000 sq. m GLA                                                                                                                                                                                                            | Győr                                                                                                                                                                                                                                                                                                                                                                                                                     | 1998                                                                                                                                                                                                                                                                                                                                                                                                                                                                                                                                                                                                                                  |
| KANIZSA PLAZA   | 6,000 sq. m GLA                                                                                                                                                                                                             | Nagykanizsa                                                                                                                                                                                                                                                                                                                                                                                                              | 2000                                                                                                                                                                                                                                                                                                                                                                                                                                                                                                                                                                                                                                  |
| KAPOSVÁR PLAZA  | 9,000 sq. m GLA                                                                                                                                                                                                             | Kaposvár                                                                                                                                                                                                                                                                                                                                                                                                                 | 2000                                                                                                                                                                                                                                                                                                                                                                                                                                                                                                                                                                                                                                  |
| MISKOLC PLAZA   | 15,000 sq. m GLA                                                                                                                                                                                                            | Miskolc                                                                                                                                                                                                                                                                                                                                                                                                                  | 2000                                                                                                                                                                                                                                                                                                                                                                                                                                                                                                                                                                                                                                  |
| NYÍR PLAZA      | 14,000 sq. m GLA                                                                                                                                                                                                            | Nyíregyháza                                                                                                                                                                                                                                                                                                                                                                                                              | 2000                                                                                                                                                                                                                                                                                                                                                                                                                                                                                                                                                                                                                                  |
| PÉCS PLAZA      | 16,000 sq. m GLA                                                                                                                                                                                                            | Pécs                                                                                                                                                                                                                                                                                                                                                                                                                     | 1999                                                                                                                                                                                                                                                                                                                                                                                                                                                                                                                                                                                                                                  |
| SAVARIA PLAZA   | 9,000 sq. m GLA                                                                                                                                                                                                             | Szombathely                                                                                                                                                                                                                                                                                                                                                                                                              | 2002                                                                                                                                                                                                                                                                                                                                                                                                                                                                                                                                                                                                                                  |
| SOPRON PLAZA    | 14,000 sq. m GLA                                                                                                                                                                                                            | Sopron                                                                                                                                                                                                                                                                                                                                                                                                                   | 1999                                                                                                                                                                                                                                                                                                                                                                                                                                                                                                                                                                                                                                  |
| SZEGED PLAZA    | 16,000 sq. m GLA                                                                                                                                                                                                            | Szeged                                                                                                                                                                                                                                                                                                                                                                                                                   | 2000                                                                                                                                                                                                                                                                                                                                                                                                                                                                                                                                                                                                                                  |
| SZOLNOK PLAZA   | 7,000 sq. m GLA                                                                                                                                                                                                             | Szolnok                                                                                                                                                                                                                                                                                                                                                                                                                  | 2001                                                                                                                                                                                                                                                                                                                                                                                                                                                                                                                                                                                                                                  |
| ZALA PLAZA      | 8,000 sq. m GLA                                                                                                                                                                                                             | Zalaegerszeg                                                                                                                                                                                                                                                                                                                                                                                                             | 2002                                                                                                                                                                                                                                                                                                                                                                                                                                                                                                                                                                                                                                  |
|                 | ARENA PLAZA<br>BALATON PLAZA<br>CSEPEL PLAZA<br>DEBRECEN PLAZA<br>DUNA PLAZA<br>GYŐR PLAZA<br>KANIZSA PLAZA<br>KAPOSVÁR PLAZA<br>MISKOLC PLAZA<br>NYÍR PLAZA<br>PÉCS PLAZA<br>SAVARIA PLAZA<br>SOPRON PLAZA<br>SZEGED PLAZA | ALBA PLAZA15,000 sq. m GLAARENA PLAZA66,000 sq. m GLABALATON PLAZA10,000 sq. m GLACSEPEL PLAZA14,000 sq. m GLADEBRECEN PLAZA15,000 sq. m GLADUNA PLAZA36,000 sq. m GLAGYŐR PLAZA15,000 sq. m GLAGYŐR PLAZA15,000 sq. m GLAMISKOLC PLAZA9,000 sq. m GLANYÍR PLAZA15,000 sq. m GLAPÉCS PLAZA15,000 sq. m GLAPÉCS PLAZA16,000 sq. m GLASOPRON PLAZA14,000 sq. m GLASZEGED PLAZA16,000 sq. m GLASZOLNOK PLAZA7,000 sq. m GLA | ALBA PLAZA15,000 sq. m GLASzékesfehérvárARENA PLAZA66,000 sq. m GLABudapestBALATON PLAZA10,000 sq. m GLAVeszprémCSEPEL PLAZA14,000 sq. m GLABudapestDEBRECEN PLAZA15,000 sq. m GLADebrecenDUNA PLAZA36,000 sq. m GLABudapestGYŐR PLAZA15,000 sq. m GLABudapestGYŐR PLAZA15,000 sq. m GLABudapestGYŐR PLAZA15,000 sq. m GLABudapestGYŐR PLAZA15,000 sq. m GLAMagykanizsaKAPOSVÁR PLAZA9,000 sq. m GLANagykanizsaKAPOSVÁR PLAZA15,000 sq. m GLAMiskolcNYÍR PLAZA16,000 sq. m GLANyíregyházaPÉCS PLAZA16,000 sq. m GLASzombathelySOPRON PLAZA14,000 sq. m GLASopronSZEGED PLAZA16,000 sq. m GLASzegedSZOLNOK PLAZA7,000 sq. m GLASzolnok |

# HUNGARY Realized Projects

| Sign | Name of project | Area             | City            | Date of openin | g Sold to  |
|------|-----------------|------------------|-----------------|----------------|------------|
|      | ALBA PLAZA      | 15,000 sq. m GLA | Székesfehérva   | ár 1999        | Klepierre  |
|      | ARENA PLAZA     | 66,000 sq. m GLA | <u>Budapest</u> | 2007           | aAIM       |
|      | BALATON PLAZA   | 10,000 sq. m GLA | Veszprém        | 2004 [         | Dawnay Day |
|      | CSEPEL PLAZA    | 14,000 sq. m GLA | <u>Budapest</u> | 1997           | Klepierre  |
|      | DEBRECEN PLAZA  | 15,000 sq. m GLA | Debrecen        | 1999           | Klepierre  |
|      | DUNA PLAZA      | 36,000 sq. m GLA | <u>Budapest</u> | 1996           | Klepierre  |
|      | GYŐR PLAZA      | 15,000 sq. m GLA | Győr            | 1998           | Klepierre  |
|      | KANIZSA PLAZA   | 6,000 sq. m GLA  | Nagykanizsa     | 2000           | Klepierre  |
|      | KAPOSVÁR PLAZA  | 9,000 sq. m GLA  | Kaposvár        | 2000           | Klepierre  |
|      | MISKOLC PLAZA   | 15,000 sq. m GLA | Miskolc         | 2000           | Klepierre  |
|      | NYÍR PLAZA      | 14,000 sq. m GLA | Nyíregyháza     | 2000           | Klepierre  |
|      | PÉCS PLAZA      | 16,000 sq. m GLA | Pécs            | 1999 E         | Dawnay Day |
|      | SAVARIA PLAZA   | 9,000 sq. m GLA  | Szombathely     | 2002 [         | Dawnay Day |
|      | SOPRON PLAZA    | 14,000 sq. m GLA | Sopron          | 1999 E         | Dawnay Day |
|      | SZEGED PLAZA    | 16,000 sq. m GLA | Szeged          | 2000           | Klepierre  |
|      | SZOLNOK PLAZA   | 7,000 sq. m GLA  | Szolnok         | 2001           | Klepierre  |
|      | ZALA PLAZA      | 8,000 sq. m GLA  | Zalaegerszeg    | 2002           | Klepierre  |
|      |                 |                  |                 |                |            |