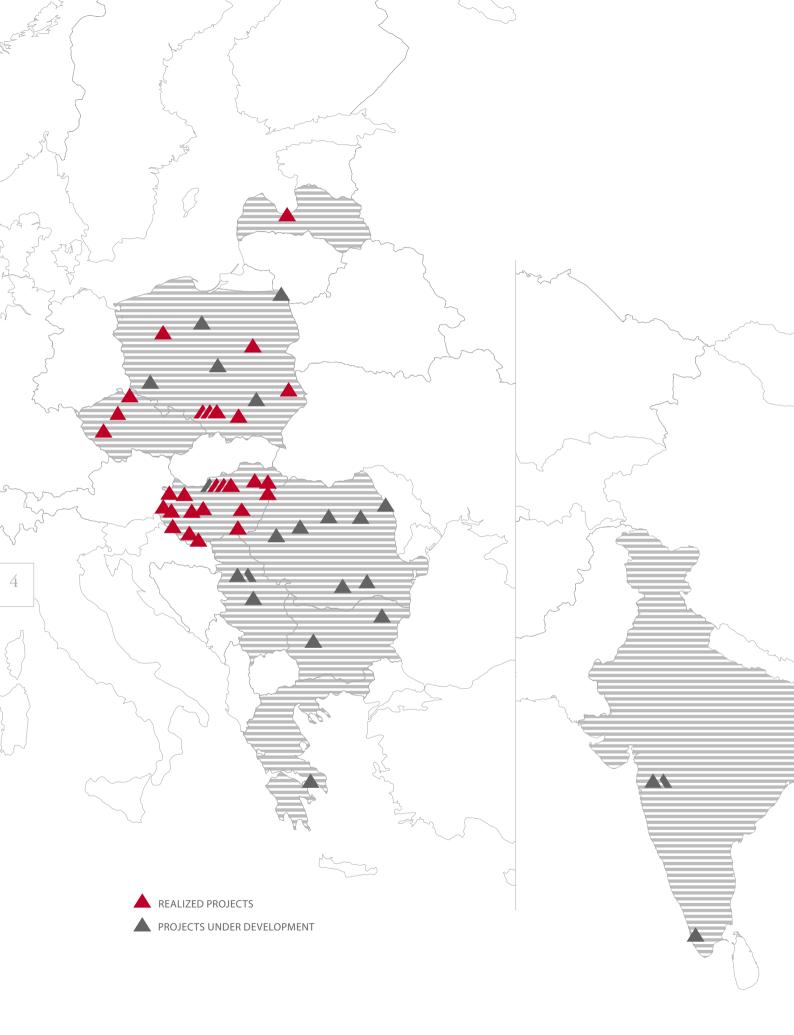

The Group has been present in real estate development in emerging markets for over thirteen years, initially pursuing shopping and entertainment center development projects in Hungary and subsequently expanding into Poland, the Czech Republic, Greece, Latvia, Romania, Serbia, Bulgaria and India. To date, the Group has designed, developed and let 28 shopping and entertainment centers and one office project. Twenty-six of those centers and the office project were sold; Twenty-one of these centers and the office project were acquired by Klépierre, the second largest shopping center owner/operator in Europe, which owns more than 230 shopping centers in ten countries. An additional four shopping and entertainment centers were sold to the Dawnay Day Group and

YEAR BOOK 2010 Plaza Centers N.V.

a shopping centre was sold to active Asset Investment Management ("aAIM"), a UK's commercial property investments group on 7 August 2007.

Since 1 November 2006, shares in Plaza Centers N.V. are traded in the main list on the London Stock Exchange. The Company has raised approximately £ 166 million of gross proceeds and its shares are traded under the ticker "PLAZ".

Since 19 October 2007, shares in Plaza Centers N.V. are also traded in the main list on the Warsaw Stock Exchange under the ticker "PLZ".

Shopping centers portfolio

(A) Realized Projects

| Sign | Name of project   | Area             | City        | Date of opening |
|------|-------------------|------------------|-------------|-----------------|
|      | KRAKÓW PLAZA      | 31,000 sq. m GLA | Kraków      | 2001            |
|      | LUBLIN PLAZA      | 25,000 sq. m GLA | Lublin      | 2007            |
|      | POZNAŃ PLAZA      | 30,000 sq. m GLA | Poznań      | 2005            |
|      | RUDA ŚLĄSKA PLAZA | 14,000 sq. m GLA | Ruda Śląska | 2001            |
|      | RYBNIK PLAZA      | 18,000 sq. m GLA | Rybnik      | 2007            |
|      | SADYBA BEST MALL  | 24,000 sq. m GLA | Warsaw      | 2000            |
|      | SOSNOWIEC PLAZA   | 13,000 sq. m GLA | Sosnowiec   | 2007            |

# Projects under Development

| Sign | Name of project | Area             | City      | Date of opening |
|------|-----------------|------------------|-----------|-----------------|
|      | KIELCE PLAZA    | 33,000 sq. m GLA | Kielce    | 2012            |
|      | ŁÓDŹ PLAZA      | 45,000 sq. m GLA | Łódź      | 2012            |
|      | SUWAŁKI PLAZA   | 20,000 sq. m GLA | Suwałki   | 2010            |
|      | TORUŃ PLAZA     | 40,000 sq. m GLA | Toruń     | 2011            |
|      | ZGORZELEC PLAZA | 13,000 sq. m GLA | Zgorzelec | 2010            |