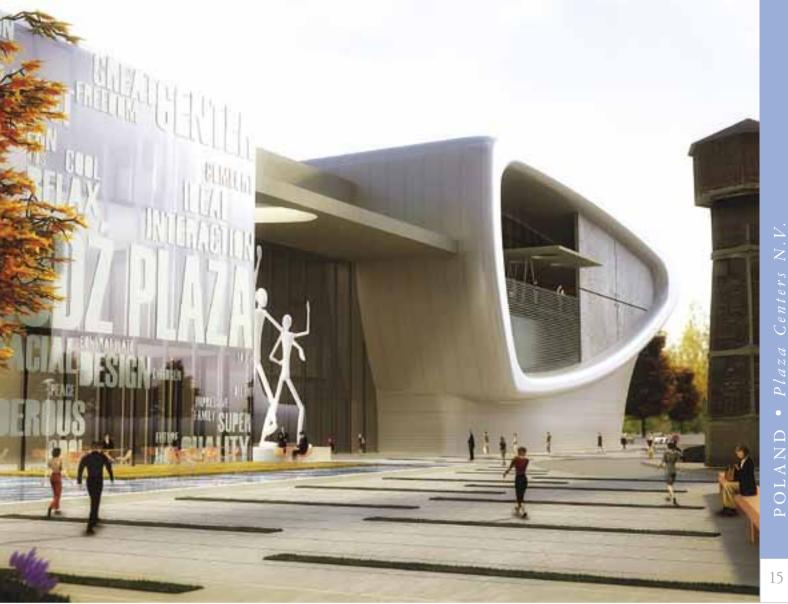

# 12

**KIELCE PLAZA** will be the largest and the most modern shopping and entertainment facility in the area of Kielce – the capital and business center of Świętokrzyskie Voivodship, with over one million two hundred thousand inhabitants. The city is located in the middle of the Świętokrzyskie Mountains (Holy Cross Mountains), at the banks of the Silnica river, in the Northern part of the historical Polish province of Małopolska. Once an important centre of limestone mining, Kielce is now a centre of trade and commerce.

Kielce Plaza, similarly to all the presently realized Plaza Center investments, is a multifunctional facility. On an area of 33,000 square meters customers will find a Cinema City multiplex, a bowling alley with several lanes, pool rooms, video games room, cafés, restaurants, a grocery shop, a wide array of shops with Polish and international clothing brands, and numerous service outlets.