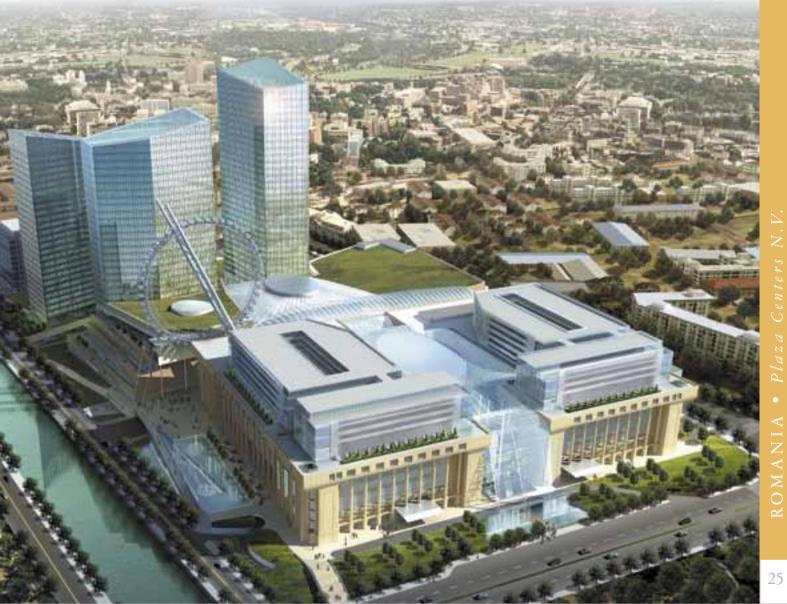

Casa Radio

Project under Development

Name of project Address Town Country Туре

6

Size Number of shops Number of parking spaces Main anchors Date of opening

### **CASA RADIO**

**BUCHAREST** 

174-176 Stirbei Voda St. **Bucharest** Romania Mixed Use - hotels, offices, shopping & entertainment 600,000 sq. m GBA 250 4,563 Hypermarket, home equipment and electronic device store, cinema, Fantasy Park, fashion anchors & spa 2013

### PLAZA CENTERS ROMANIA

CASA RADIO is located in the best possible location in Bucharest, Stirbei Voda St., in the very heart of the city. Bordered by four main roads, the site benefits from an excellent access from anywhere in Bucharest.

Bucharest is the most prosperous city in Romania and is one of the main industrial centers and transportation hubs of Eastern Europe. Its architecture is a mix of historical (neo-classical), interbellum (Bauhaus and Art Deco), socialist-era and modern. In the period between the two World Wars, the city's elegant architecture and the sophistication of its elite earned Bucharest the nickname of the "Little Paris of the East".

Casa Radio is a mixed use scheme developed on an excellently located 9.4 ha site. Besides the 170,000 sq. m shopping mall, the project includes:

- 130,000 sq. m of office space
- A 5-star hotel (35,000 sq. m)
- An apartment hotel (18,000 sq. m)
- An exhibition center (5,000 people capacity)
- 4,563 parking spaces

Given its unique location and accessibility, one can easily state that the catchment area of Casa Radio comprises the entire city of Bucharest. Furthermore, Casa Radio has all the features needed to become a national destination.