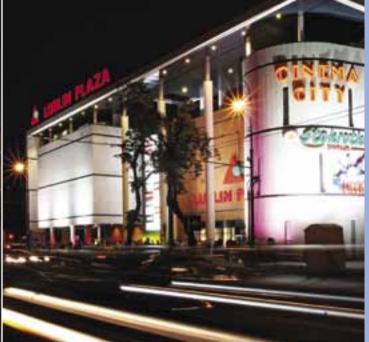

Since 19 October 2007, shares in Plaza Centers N.V. are also traded in the main list on the Warsaw Stock Exchange under the ticker "PLZ".

Shopping centers portfolio

(A) Realized Projects

| Sign | Name of project   | Area             | City        | Date of opening |
|------|-------------------|------------------|-------------|-----------------|
|      | KRAKÓW PLAZA      | 31,000 sq. m GLA | Kraków      | 2001            |
|      | LUBLIN PLAZA      | 25,000 sq. m GLA | Lublin      | 2007            |
|      | POZNAŃ PLAZA      | 30,000 sq. m GLA | Poznań      | 2005            |
|      | RUDA ŚLĄSKA PLAZA | 14,000 sq. m GLA | Ruda Śląska | 2001            |
|      | RYBNIK PLAZA      | 18,000 sq. m GLA | Rybnik      | 2007            |
|      | SADYBA BEST MALL  | 24,000 sq. m GLA | Warsaw      | 2000            |
|      | SOSNOWIEC PLAZA   | 13,000 sq. m GLA | Sosnowiec   | 2007            |