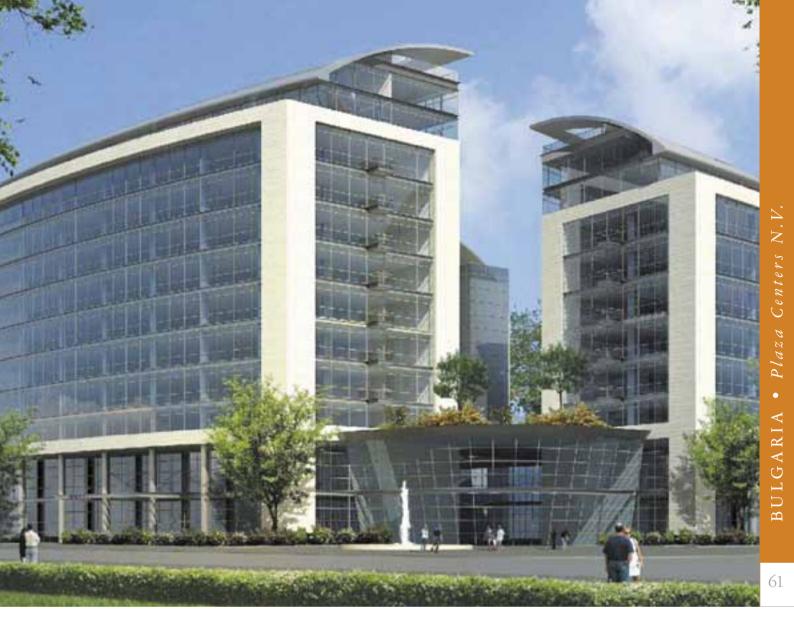

#### SOFIA PLAZA BUSINESS CENTER

196 Alexander Stamboliyski Blvrd. Sofia Bulgaria Business and Retail complex 10,500 sq. m GLA of commercial, 33,500 sq. m GLA of offices 70 900 Two levels of international and local fashion retailers, a variety of services, health and beauty, fitness center, home equipment and electronic device store, supermarket, food court, coffee bars, conveniently serving the needs of people at work and after work, as well as the nearby districts 2012

#### PLAZA BULGARIA

+35 92 951 5754, Fax: +35 92 954 0331 office.bulgaria@plazacenters.com

**SOFIA PLAZA** Business Center will be situated on a 9,500 sq. m site, in the South-Western part of Sofia, at the crossroads of "Alexander Stamboliyski" Blvd and "Vardar" Blvd, only 3 km from the city center and very close to Lulin Quarter (the largest neighborhood in Sofia with a population of 250,000). It will be easily accessible by foot, car and public transport: electric trams, buses, underground metro and private mini-buses pass by to it, serving an immediate catchment area of 350,000 people.

Sofia Plaza Business Center will be developed as an eight-storey business center with the first two levels of retail. The complex will offer 10,500 sq. m gross lettable commercial area and 33,500 sq. m gross lettable office area and shall be served by 900 underground parking spaces.