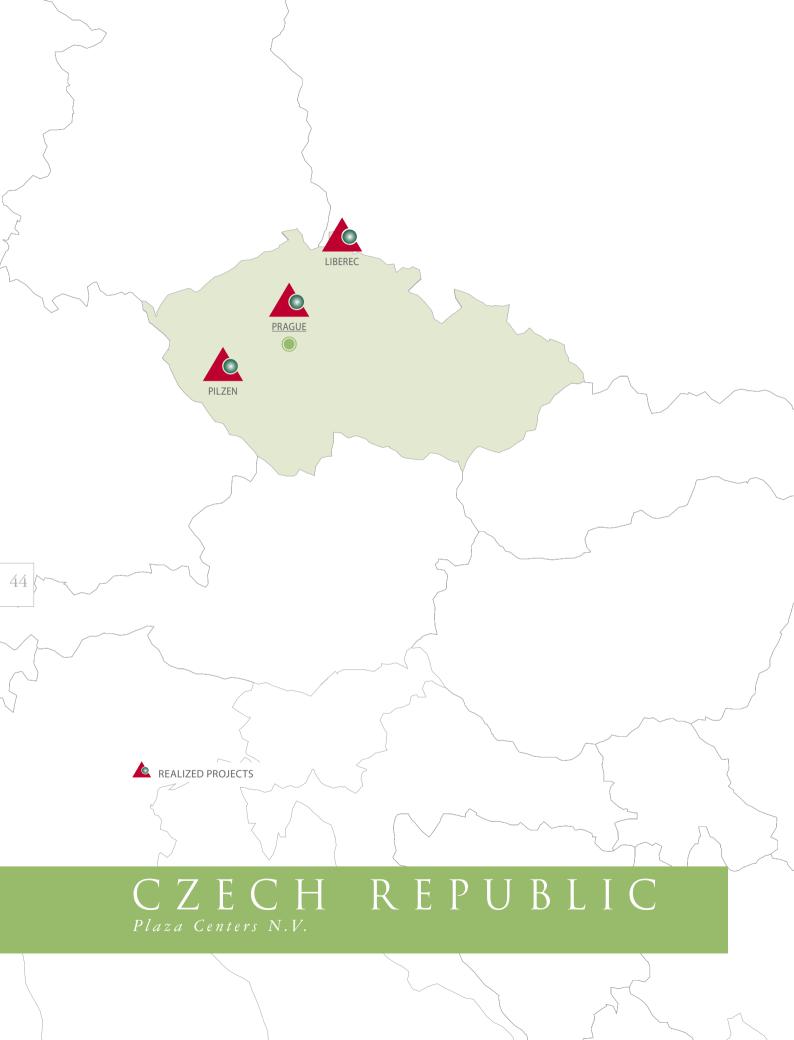

# CZECH REPUBLIC

Shopping centers portfolio

Realized Projects 

| Sign | Name of project   | Area             | City    | Date of opening |
|------|-------------------|------------------|---------|-----------------|
|      | LIBEREC PLAZA     | 17,000 sq. m GLA | Liberec | 2009            |
|      | NOVODVORSKA PLAZA | 26,000 sq. m GLA | Prague  | 2006            |
|      | PLZEN PLAZA       | 20,000 sq. m GLA | Pilzen  | 2007            |