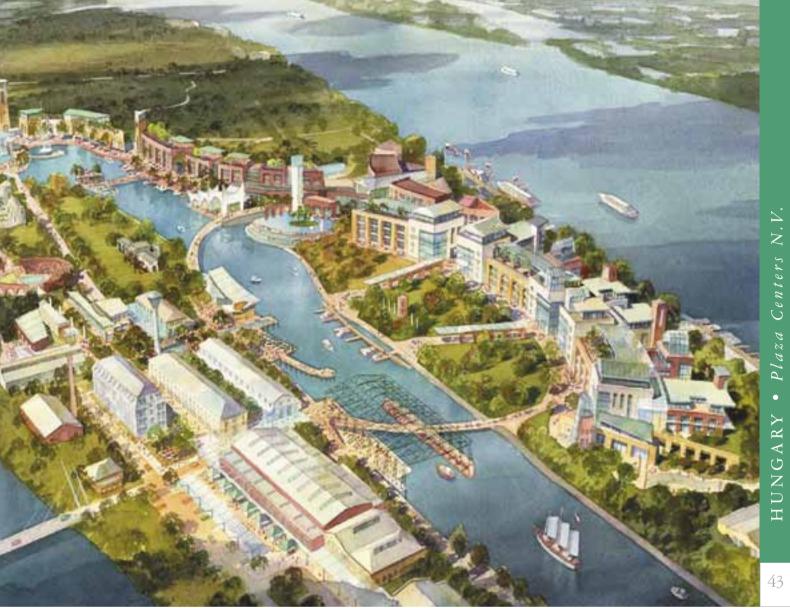

NOT THE OWNER

0000

HUNGARY • Plaza Centers N.V.

Dream Island Plaza

Project under Dewelopment

BUDAPEST

42

Name of project Address Town Country Type Size Main anchors

Date of opening

DREAM ISLAND PLAZA Obuda Island in central Budapest Budapest Hungary Major business and leisure resort 350,000 sq. m GBA Hotels, recreation facilities, casino, business

& leisure complex

#### PLAZA CENTERS HUNGARY

+36 1 462 72 00 plazacenters@plazacenters.com

PLAZA CENTERS holds a 43.5% stake in Dream Island, a prestigious development on Obuda Island in central Budapest, with a land area of 320,000 sq. m which is intended to be developed as a major resort area including hotels, recreation facilities, a casino and a business and leisure complex comprising 350,000 sq. m GBA.