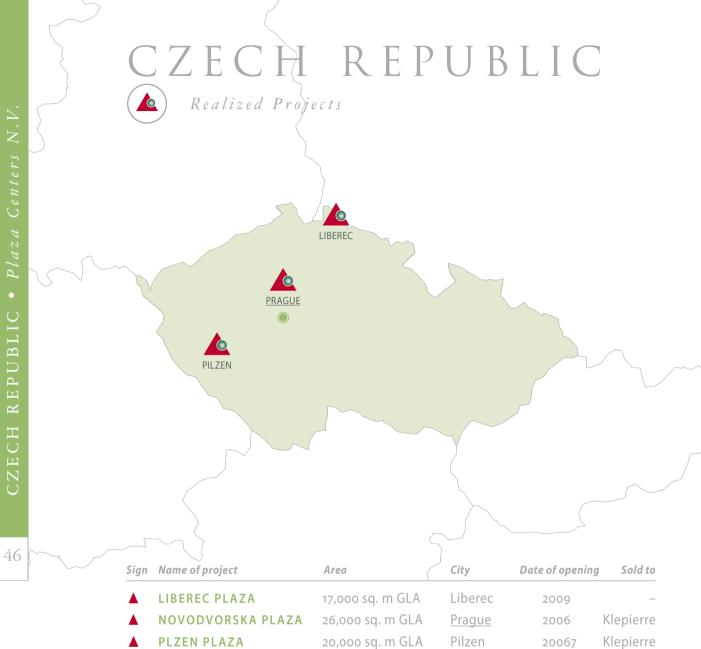

# CZECH REPUBLIC

Shopping centers portfolio

Realized Projects 

| Sign | Name of project   | Area             | City    | Date of opening |
|------|-------------------|------------------|---------|-----------------|
|      | LIBEREC PLAZA     | 17,000 sq. m GLA | Liberec | 2009            |
|      | NOVODVORSKA PLAZA | 26,000 sq. m GLA | Prague  | 2006            |
|      | PLZEN PLAZA       | 20,000 sq. m GLA | Pilzen  | 2007            |