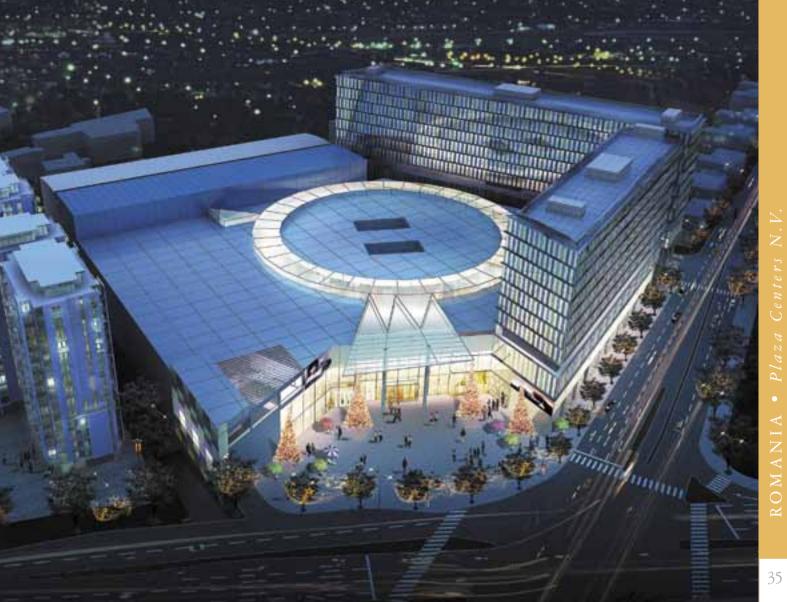

Timisoara Plaza Project under Development

Name of project Address Town Country Type Size Number of shops Number of parking spaces Main anchors TIMISOARA PLAZA 46-52 Dorobantilor St. Timisoara Romania Shopping & Entertainment Center 43,000 sq. m GLA 130 1,200 Supermarket, home equipment and electronic device store, Fantasy Park with bowling, billiards, bar, Internet café, children's playground, food court 2012

Date of opening

Head office Phone number E-mail

### PLAZA CENTERS ROMANIA

TIMISOARA PLAZA is located in the Fabric neighborhood, on Dorobantilor Blvd, a very dense residential area, in the Eastern part of the city. It is the main boulevard traversing the city on the way to the airport.

Timisoara is the second largest Romanian city, and the main economic and cultural center in Banat in the West of the country. The city is also called "Little Vienna", because it belonged for a very long time to the Habsburg Empire and the entire city center consists of buildings built in the Kaiser era, which is reminiscent of the old Vienna.

Timisoara Plaza will be a three-level commercial and entertainment complex comprising 43,000 sq. m, 130 stores, 1,200 parking spaces – complemented by entertainment, restaurants and cafés offering a variety for the entire family.