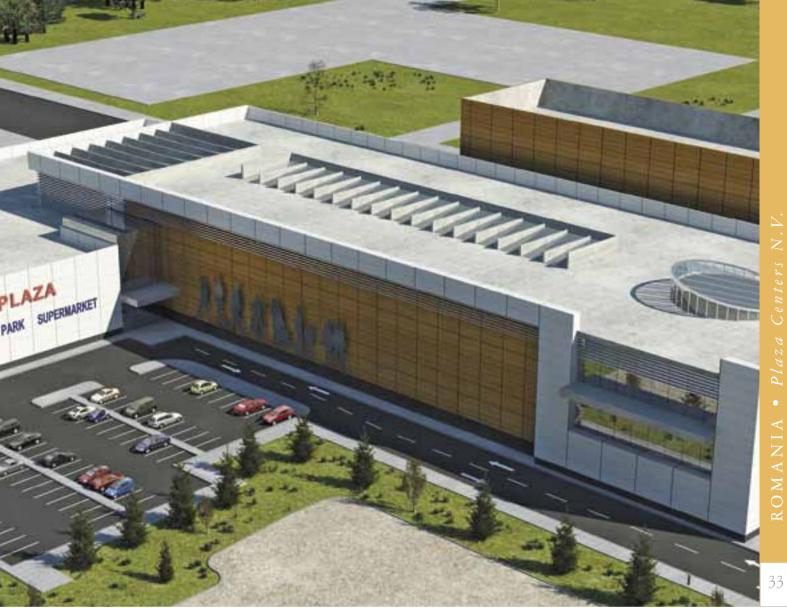

Sating Plaza Project under Development 

32

Name of project Address Town Country Туре Size Number of shops Number of parking spaces Main anchors

**SLATINA PLAZA** 22 Cireasov St. Slatina Romania Shopping & Entertainment Center 17,000 sq. m GLA 80 700 Supermarket, home equipment and electronic device store, Fantasy Park with bowling, billiards, bar, Internet café, children's playground, food court 2011

SLATINA

CINEMA CITY FANTASY

Date of opening

Head office Phone number E-mail

### PLAZA CENTERS ROMANIA

SLATINA PLAZA situated on Cireasov St., at the junction with Constructorului St., circa 1.5 km East of the city centre, the secondary street running perpendiculary on Gr. Alexandrescu St., and the main exit route towards Pitesti (DN 65).

Slatina is an industrial city, hosting the largest factory producing aluminum in South-Eastern Europe. Slatina Plaza will be a two-level commercial and entertainment center – 17,000 sq. m, 700 parking spaces and 80 stores on two levels - with anchors such as: supermarket, home equipment and electronic device store, entertainment, fashion and food court. It will offer a large variety of international and local retailers and their products for the entire family.