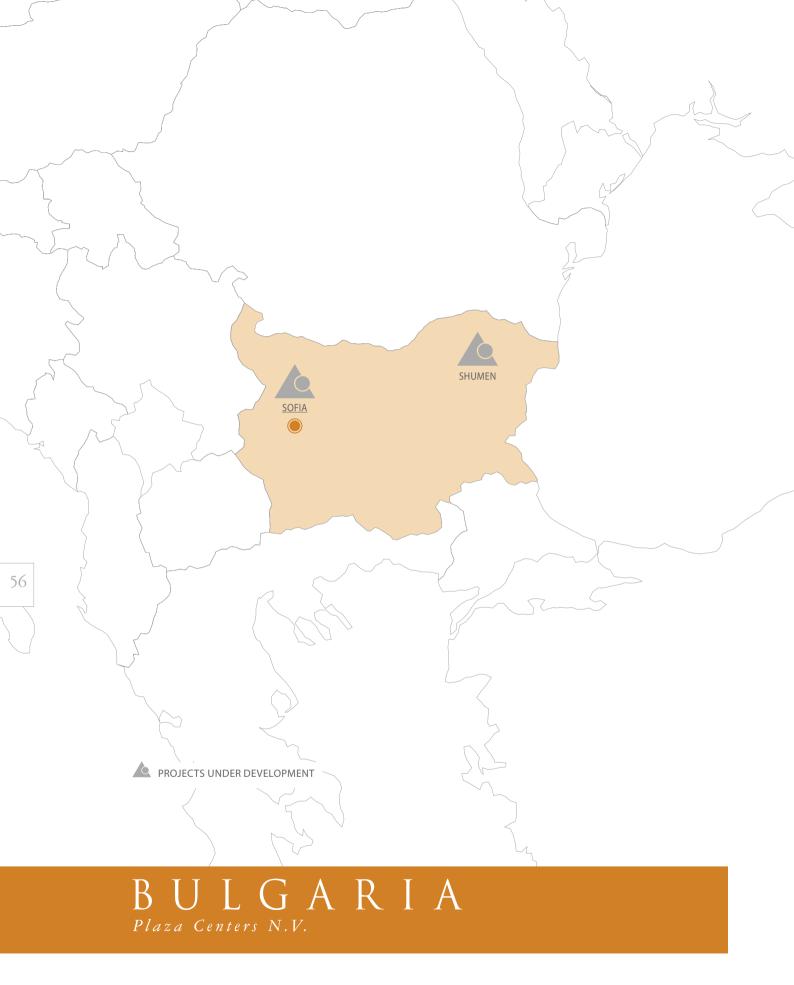

# BULGARIA

Shopping centers portfolio

## Projects under Development

| Sign Name of project | Area                    | City         | Date of opening |
|----------------------|-------------------------|--------------|-----------------|
| SHUMEN PLAZA         | 20,000 sq. m GLA        | Shumen       | 2011            |
| SOFIA PLAZA BUSINESS | CENTER 44,000 sq. m GLA | <u>Sofia</u> | 2012            |