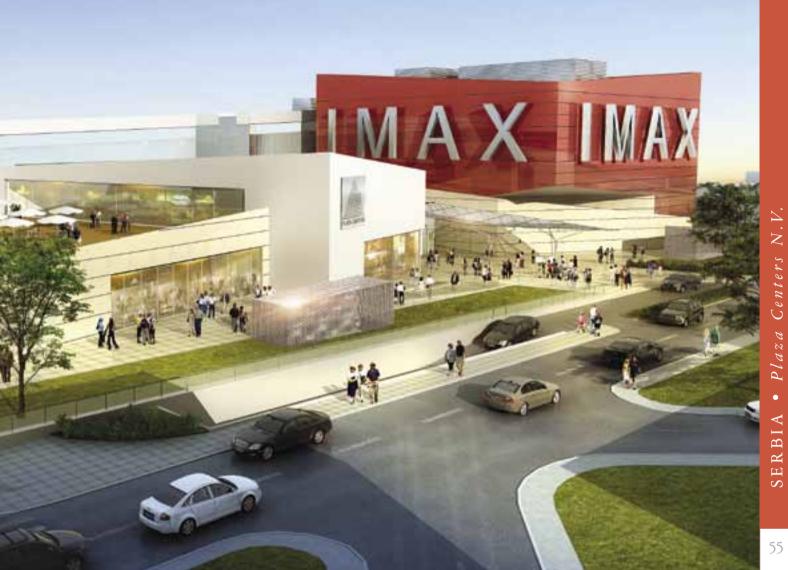

## SPORT STAR PLAZA

84 Visnjicka St., Palilula **Belgrade** Serbia Shopping & Entertainment Center 45,000 sq. m GLA 150 1,200 160 stores with a variety of fashion, household, accessories and services, food court, entertainment comprised of Fantasy Park, bowling, billiards, games, playground, slots, 7-screen cinema, Imax and fitness center 2012

#### PLAZA CENTERS SERBIA

+381 11 264 7044, Fax: +381 11 264 7068 office@plazacenters.rs

**SPORT STAR PLAZA** will be a welcome addition to Palilula and its neighboring municipalities. With a lettable area of 45,000 sq. m, Sport Star Plaza will consist of two levels of retail, one level of leisure and entertainment, and 1,200 parking spaces. Sport Star Plaza will be the ideal place for shopping and entertainment, whether it's your monthly shopping in our 4,500 sq. m conveniently-located hypermarket, your daily visit to the gym, or your weekly outing with the family. Sport Star Plaza will be the ultimate entertainment spot in the area; with a 7-screen cinema, Fantasy Park and fitness center to name just a few of the attractions. The restaurant and food court have been perfectly located on the top level to incorporate the breathtaking views of the Danube river through our well-designed glass façade and ceilings. Sport Star Plaza is definitely the place for people with a taste for life.