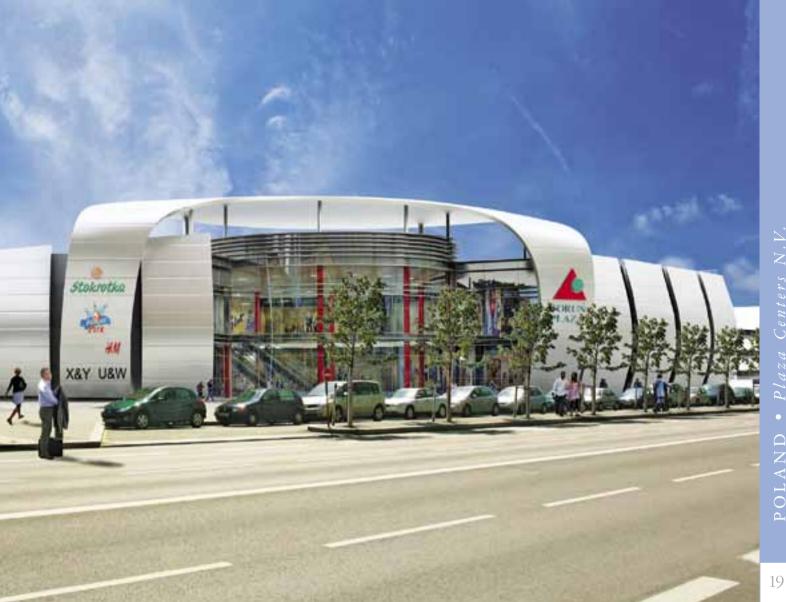

Name of project Address Town Country Type Size Number of shops Number of parking spaces Main anchors

orun J

laza

WARSAW

roject under Development

TORUŃ

TORUŃ PLAZA Broniewskiego / Szosa Okrężna Toruń Poland Shopping & Entertainment Center 40,000 sq. m GLA 160 1,000 H&M, KappAhl, DELIMA delicatessen, sport shop, Douglas, Cinema City multiplex, Fantasy Park entertainment center with a bowling alley, billiards, computer games, children's playground, an Internet café and discotheque 2011

### PLAZA CENTERS POLAND

+48 22 542 8100, Fax: +48 22 542 8101 headoffice@plazacenters.pl

18

TORUŃ PLAZA is a multifunctional project that is to occupy an area of 40,000 square meters. The location is in a Gothic town full of history, but at the same time open for the latest developments.

The three-storey facility will include, among others, a Delima grocery shop, H&M and KappAhl clothing stores, Fantasy Park entertainment center featuring a bowling alley, music club, children's playground and a Cinema City multiplex. The design of the center with an oval glass elevation as its main feature, has a very modern touch and is full of interesting architectural solutions. Toruń Plaza will be built in the in the former headquarters of the legendary and mighty speedway Sports Club Apator Toruń.