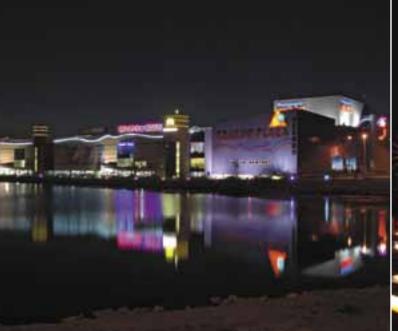

Since 19 October 2007, shares in Plaza Centers N.V. are also traded in the main list on the Warsaw Stock Exchange under the ticker "PLZ".

Shopping centers portfolio

(A) Realized Projects

| Sign | Name of project   | Area             | City        | Date of opening |
|------|-------------------|------------------|-------------|-----------------|
|      | KRAKÓW PLAZA      | 31,000 sq. m GLA | Kraków      | 2001            |
|      | LUBLIN PLAZA      | 25,000 sq. m GLA | Lublin      | 2007            |
|      | POZNAŃ PLAZA      | 30,000 sq. m GLA | Poznań      | 2005            |
|      | RUDA ŚLĄSKA PLAZA | 14,000 sq. m GLA | Ruda Śląska | 2001            |
|      | RYBNIK PLAZA      | 18,000 sq. m GLA | Rybnik      | 2007            |
|      | SADYBA BEST MALL  | 24,000 sq. m GLA | Warsaw      | 2000            |
|      | SOSNOWIEC PLAZA   | 13,000 sq. m GLA | Sosnowiec   | 2007            |