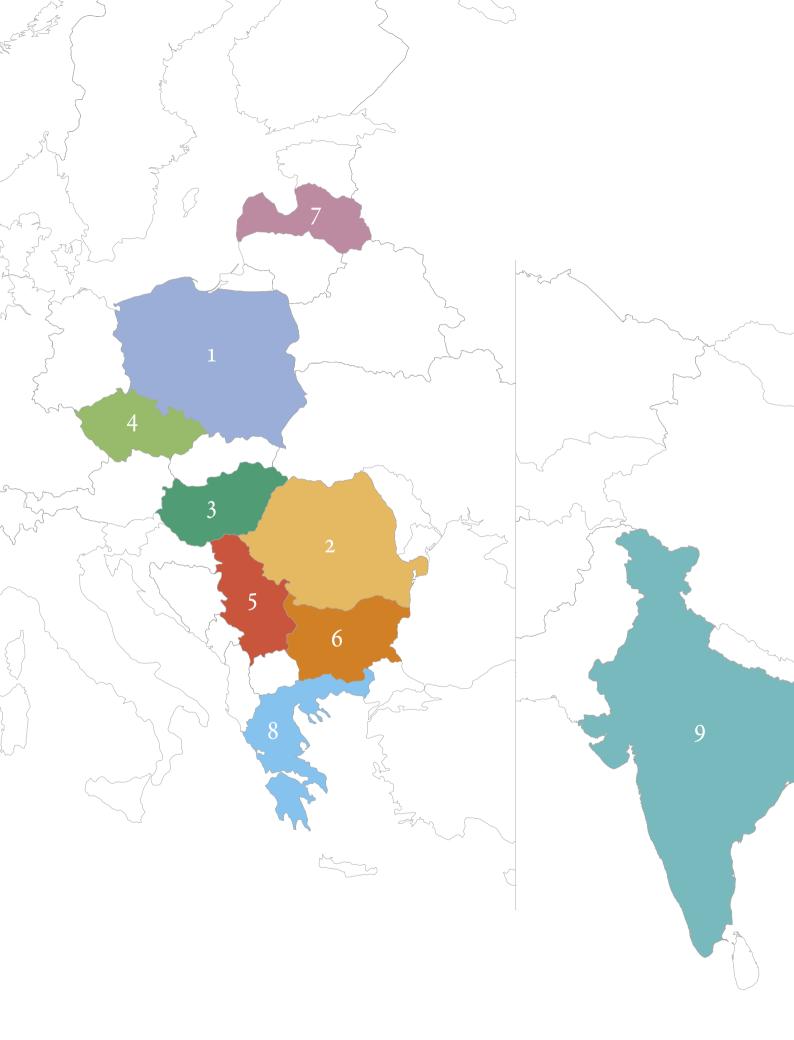

# YEAR BOOK Plaza Centers N.V.

| Y | EAR  | В | 0  | 0   | К   | 2 | 01 | 0  |
|---|------|---|----|-----|-----|---|----|----|
|   | Plaz | a | Се | ? N | ter | S | N. | V. |

|         | CONTENT                      | 2-3   |
|---------|------------------------------|-------|
|         | GROUP PROFILE                | 4-7   |
|         | 1 POLAND                     | 8-9   |
|         | Realized Projects            | 10-11 |
|         | ▼ Projects under Development |       |
|         | Kielce Plaza                 | 12-13 |
|         | Łódź Plaza                   | 14-15 |
|         | Suwałki Plaza                | 16-17 |
|         | Toruń Plaza                  | 18-19 |
|         | Zgorzelec Plaza              | 20-21 |
|         | 2 ROMANIA                    | 22-23 |
|         | ▼ Projects under Development |       |
|         | Casa Radio                   | 24-25 |
|         | Csiki Plaza                  | 26-27 |
|         | Hunedoara Plaza              | 28-29 |
|         | Iasi Plaza                   | 30-31 |
| Y       | Slatina Plaza                | 32-33 |
| 5       | Timisoara Plaza              | 34-35 |
|         | Targu Mures Plaza            | 36-37 |
|         | 3 HUNGARY                    | 38-39 |
| War     | Realized Projects            | 40-41 |
| S.      | ▼ Project under Development  |       |
| Julia   | Dream Island                 | 42-43 |
|         | 4 CZECH REPUBLIC             | 44-45 |
| ß       | ▼ Realized Projects          |       |
| Č:      | Liberec Plaza, Novodvorska P | laza  |
| v       | Plzen Plaza                  | 46-47 |
| ,<br>of |                              |       |
| Ş       |                              |       |
| 2       |                              |       |

| 5 SERBIA                     | 48-49 |
|------------------------------|-------|
| ▼ Projects under Development |       |
| Belgrade Plaza               | 50-51 |
| Kragujevac Plaza             | 52-53 |
| Sport Star Plaza             | 54-55 |
| 6 BULGARIA                   | 56-57 |
| ▼ Projects under Development |       |
| Shumen Plaza                 | 58-59 |
| Sofia Plaza Business Center  | 60-61 |
| 7 LATVIA                     | 62–63 |
| ▼ Realized Project           |       |
| Riga Plaza                   | 64-65 |
| 8 GREECE                     | 66–67 |
| ▼ Project under Development  |       |
| Pireas Plaza                 | 68-69 |
| 9 INDIA                      | 70-71 |
| ▼ Projects under Development |       |
| Kharadi Plaza                | 72-73 |
| Koregaon Plaza               | 74-75 |
| Trivandrum Plaza             | 76-77 |